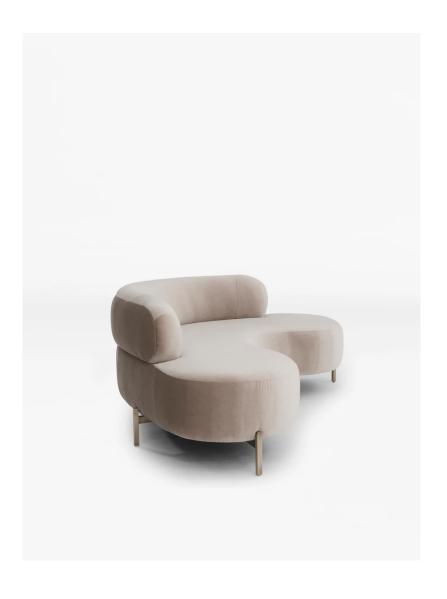

## Studio Paolo Ferrari Bolster Back Sofa

The Bolster Back Sofa curved form is designed to be free-standing or slightly pulled away from the wall.

Standard Materials: COM, Metal

As Shown: Primavera Contrary Mohair, Brushed Bronze 01

Standard Metal Finishes: Brushed Bronze 01 COM Requirements: COM 14 Yards

Standard Dimensions: 85 " L x 53 " D x 29.25 " H Seat Height: 16"

Lead Time: 16 - 18 weeks