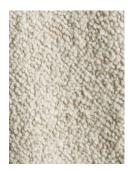

CO/ONY

196 West Broadway
New York, NY 10013

## MOVING MOUNTAINS

## Arc Lounge Chair Upholstered Back

Graphic lines and solid wood arms impart a sculptural quality to the Arc Lounge Chair. The oval shaped bolster offers extra lumbar support to the comfortable seat finished with springs and foam.



As Shown: Cherry, Pressed Linen, Bolster in Dialogo

Standard Materials: Stained Cherry, COM COM Requirements: 3 yards per chair 1 yard per bolster

Standard Dimensions: 35" W x 32" D x 30" H SeatHeight: 17"H Lead Time: 16-20 weeks

## CO/ONY

## MOVING MOUNTAINS Materials and Finishes

STANDARD WOOD MATERIAL FINISHES
Custom materials & finish matching available.





Oak

Cherry

STANDARD COM TEXTILE MATERIAL FINISHES Custom materials & finish matching available.



Linen and Wool Bouclé