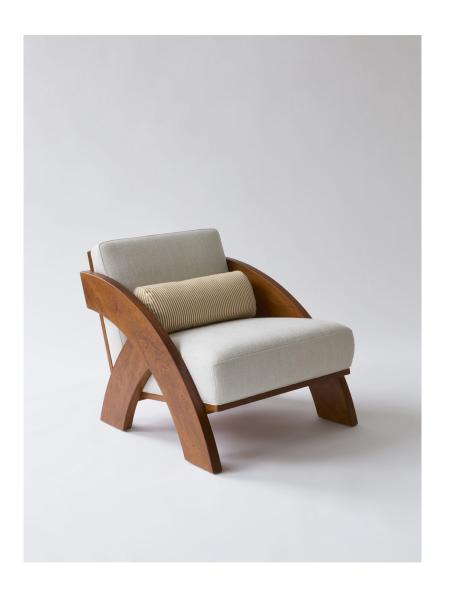

## Arc Lounge Chair Upholstered Back

Graphic lines and solid wood arms impart a sculptural quality to the Arc Lounge Chair. The oval shaped bolster offers extra lumbar support to the comfortable seat finished with springs and foam.

As Shown: Cherry, Pressed Linen, Bolster in Dialogo

Standard Materials: Stained Cherry, COM COM Requirements: 3 yards per chair 1 yard per bolster

Standard Dimensions: 35" W x 32" D x 30" H SeatHeight: 17"H Lead Time: 16-20 weeks