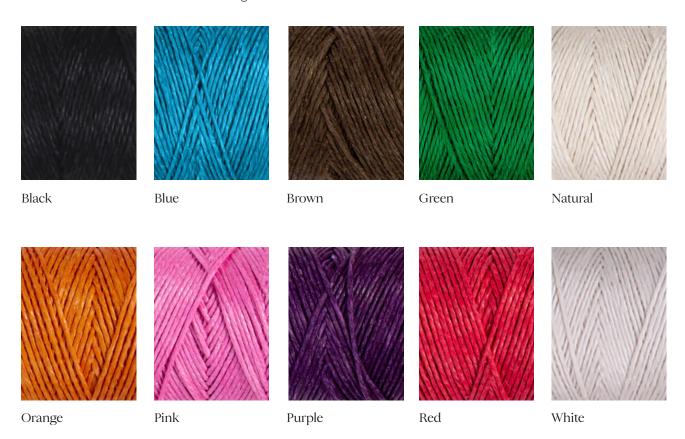

## Standard Materials:

Mirror, FSC certified Plywood, Hemp twine

Standard Twine Finsihes:

Black, Blue, Brown, Green, Natural, Orange, Pink, Purple, Red, White, Yellow. Shown as: Black Hemp Twine

Standard Dimensions:

## GRAIN Materials and Finishes

STANDARD TWINE MATERIAL FINISHES
Custom materials & finish matching available.

Yellow