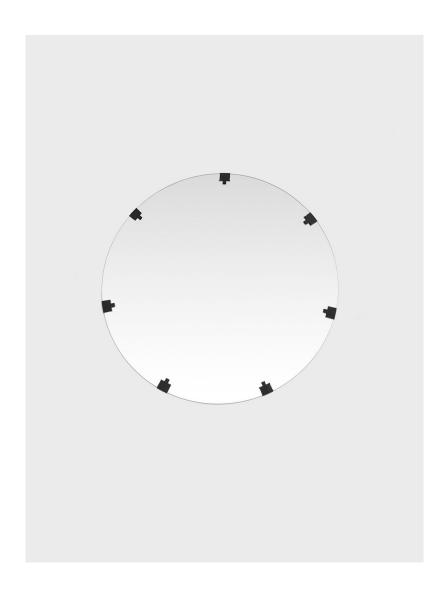

## GRAIN Stitch Round Mirror

A play on the Bound series, precision cut mirror is stitched to its backing with hemp twine. The Stitch Nonagon Mirror features hemp detailing at four points around the perimeter.

## Standard Materials:

Mirror, FSC certified Plywood, Hemp twine

Standard Twine Finsihes:

Black, Blue, Brown, Green, Natural, Orange, Pink, Purple, Red, White, Yellow. Shown as: Black Hemp Twine

Standard Dimensions:

24" Dia x 0.6" D

Lead Time: 12 - 14 weeks