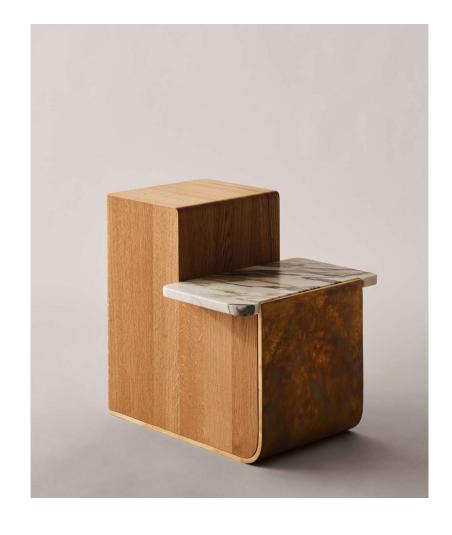

## EMBER STUDIO Remnant Side Table

A two tier side table utilizing solid white oak wood, a stone remnant slab, and either un-lacquered polished bronze that will patina over time or solid walnut wood. Please inquire for available stone options as remnant lot inventory is subject to change.

Standard Materials: Wood, Stone, Bronze

Shown As: White Oak, Calcutta Monet Stone, and Bronze

Standard Dimensions: 18" L x 15"W x 18"H

Lead Time: 10-12 weeks