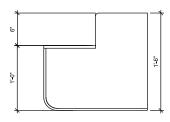

Standard Materials: Wood, Stone, Bronze

Shown As: White Oak, Calcutta Monet Stone, and Bronze

Standard Dimensions: 18" L x 15"W x 18"H

Lead Time: 10-12 weeks