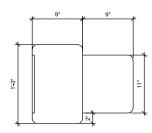

Standard Materials: Wood, Stone, Bronze

Shown As: White Oak, Calcutta Monet Stone, and Bronze

Standard Dimensions: 18" L x 15"W x 18"H

Lead Time: 10-12 weeks