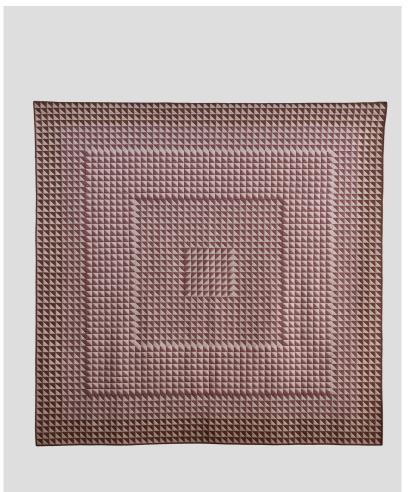

## MEG CALLAHAN Marrow Quilt

Marrow is one in an ongoing collection of quilts by M.Callahan Studio that revive the discarded and demonstrate the ability to turn repurposed textiles into beautiful objects. Combining the logic and precision of patchwork quilting with the unpredictable material availability of deadstock and scrap fabrics, Marrow is a one off piece.

Standard Materials: Cotton Fabric, Linen Lead Time: This is a one-off piece made from scrap/offcut fabrics

Standard Dimensions: 84"W x 84"L (queen)

> \* The pattern/design is available for commission, but fabrics will change depneding on availability of fabric.