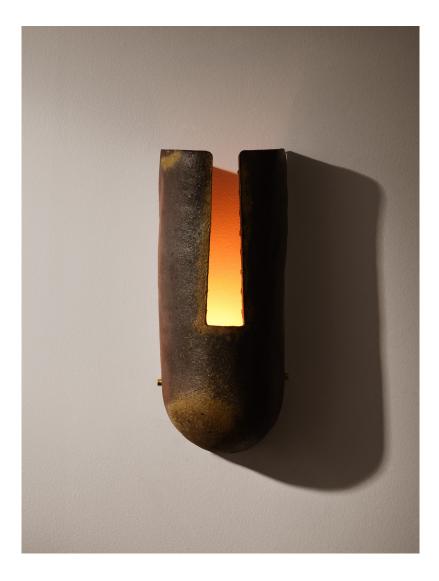

## EMBER STUDIO

Rift Sconce - Wood Fired

Standard Materials: Wood Fired

Standard Dimensions: 6" W x 4" D x 4" H Lead Time: 12-14 weeks

\*Due to the handmade nature of this product, natural variation is to be expected and adds to the character of each piece.

## Materials and Finishes

STANDARD CERAMIC MATERIAL FINISHES Custom materials & finish matching available.

Rust Gloss

Lamp Quantity: 1

Bulb Included (120V USA): G16 3W Tala 2700K

Wiring:

Available as plug in fixture or hardwired.

Brightness: 210 Lumens

Max Wattage: 3W

Dimming: Switch

Certifications: UL Certified, ADA Compliant