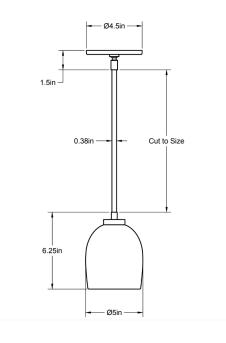

## ALLIED MAKER

Crux Pendant 06"

Simple and mysterious, The Crux Pendant features a glass sphere floating inside a hand-blown bell. Shown in blackened brass and clear to smoked gradient.

Standard Materials: Machined Brass and Blown Glass

6.35"H x 5"ø Weight: 2.25 lbs

Lead Time: Please Inquire

Certifications: cUL Damp Locations

Mounting: Fits all standard Junction Boxes

Lamping: 120V - G8 Bi-pin Base

240V - G8 Bi-pin Base

Bulb Included: G8 Emery Allen LED