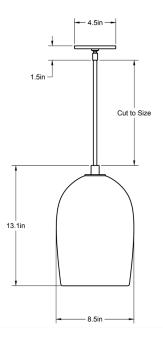

## ALLIED MAKER

Crux Pendant 12"

Simple and mysterious, The Crux Pendant features a glass sphere floating inside a hand-blown bell. Shown in blackened brass and clear to smoked gradient.

Standard Materials: Machined Brass and Blown Glass

13.1"H x 8.5"ø Weight: 13 lbs

Lead Time: Please Inquire

Certifications: cUL Damp Locations

Mounting: Fits all standard Junction Boxes

Lamping: 120V - E26 Base 240V - E27 Base

Bulb Included: A19 Cree LED

12W (75W Equivalent) LED 1100 Total Lumen Output