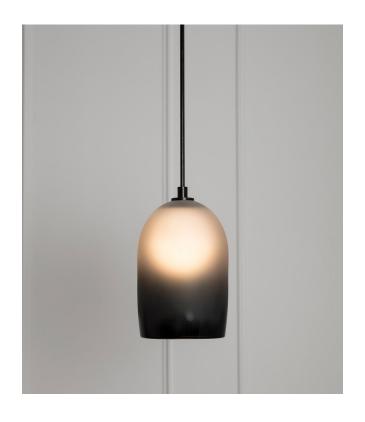

## ALLIED MAKER

Crux Pendant 12"

Simple and mysterious, The Crux Pendant features a glass sphere floating inside a hand-blown bell. Shown in blackened brass and clear to smoked gradient.

Standard Materials: Machined Brass and Blown Glass

13.1"H x 8.5"ø Weight: 13 lbs

Lead Time: Please Inquire

Certifications: cUL Damp Locations

Mounting: Fits all standard Junction Boxes

Lamping: 120V - E26 Base 240V - E27 Base

Bulb Included: A19 Cree LED

12W (75W Equivalent) LED 1100 Total Lumen Output