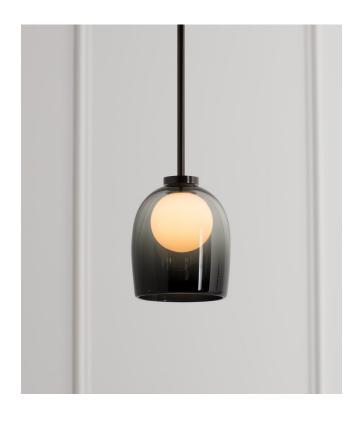

## ALLIED MAKER

Crux Pendant 06"

Simple and mysterious, The Crux Pendant features a glass sphere floating inside a hand-blown bell. Shown in blackened brass and clear to smoked gradient.

Standard Materials: Machined Brass and Blown Glass

6.35"H x 5"ø Weight: 2.25 lbs

Lead Time: Please Inquire

Certifications: cUL Damp Locations

Mounting: Fits all standard Junction Boxes

Lamping: 120V - G8 Bi-pin Base

240V - G8 Bi-pin Base

Bulb Included: G8 Emery Allen LED