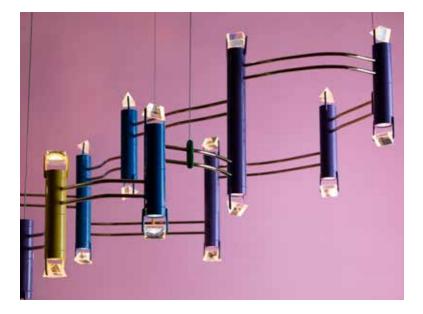

## BEC BRITTAIN Noo Lit Aries

### Standard Materials:

Finished Aluminum and Glass Prisms

**Dimensions:** 68"L x 31"D x 15"H **Lead Time:** Limited Edition In Stock

#### Suspension:

One 24V low voltage power / suspension cable to electrical connection. Aircraft cable to ceiling-mounted adjustable fasteners. Variable suspension height.

*Please inquire for detailed electrical specs. ETL listed to UL, CE and CSA standards, suitable for damp locations.*