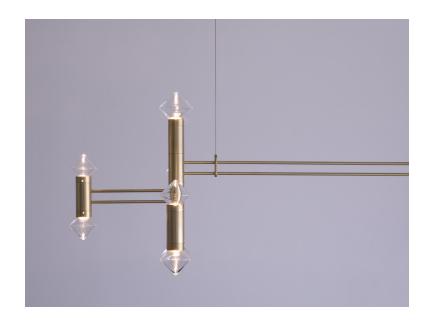

# BEC BRITTAIN Diamond Aries

#### **Standard Materials:**

Aluminum and Glass Diamonds

**Dimensions:** 64"L x 25.5"W x 16"H

Lead Time: 14-16 weeks

Weight: 8.5lb

#### **LED Illumination:**

24 VDC LED PCB 0-10V Dimming 2700 Kelvin

#### **Electrical:**

22.4 Watt2688 Lumens110 - 240 VAC277 VAC upon request