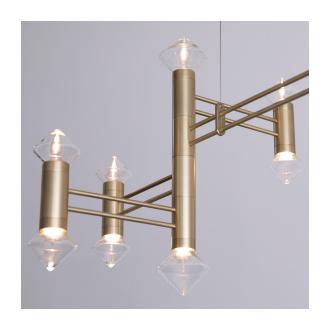

# BEC BRITTAIN Diamond Aries

#### **Standard Materials:**

Aluminum and Glass Diamonds

**Dimensions:** 64"L x 25.5"W x 16"H

Lead Time: 14-16 weeks

Weight: 8.5lb

#### **LED Illumination:**

24 VDC LED PCB 0-10V Dimming 2700 Kelvin

#### **Electrical:**

22.4 Watt2688 Lumens110 - 240 VAC277 VAC upon request