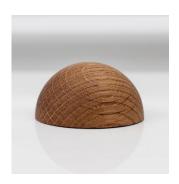

#### STANDARD WOOD FINISHES

Oxidized Walnut

Black Walnut

Bleached Walnut

White Oak

American Ash

Bleached Oak

Bleached Ash