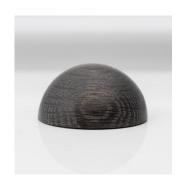

#### STANDARD WOOD FINISHES

Oxidized Walnut

Black Walnut

Bleached Walnut

White Oak

American Ash

Bleached Oak

Bleached Ash