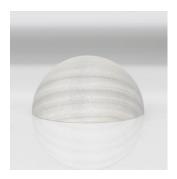

#### STANDARD WOOD FINISHES

Oxidized Walnut

Black Walnut

Bleached Walnut

White Oak

American Ash

Bleached Oak

Bleached Ash