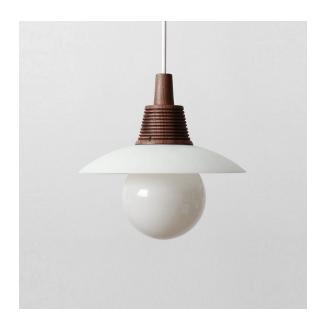

# ALLIED MAKER Crest Pendant

#### **Standard Materials:**

Brass, Glass and Wood

**Dimensions:** 10"L × 10"W × 10.9"H

Lead Time: 12-14 weeks

Weight: 5.5 lbs

#### **Glass Finishes:**

Opal, Matte White, Clear, Frosted, Smoked and Alabaster

Brightness: 815 Lumens

#### **Bulb Included (120V USA):**

Cree 60W Bulb

#### Lamping:

E26 or E27 Screw Base Type A Lamps

**Mounting:** Universal **Dimming:** Universal

Please inquire for detailed electrical specs. cUL Damp Locations certified.