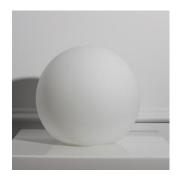

#### **Glass Finishes:**

Opal, Matte White, Clear, Frosted, Smoked and Alabaster

Brightness: 815 Lumens

#### STANDARD GLASS FINISHES

Clear Glass

Frosted Glass

Matte-White Glass

**Opal Glass** 

**Smoked Glass** 