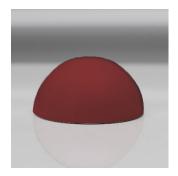

andard wood finishes

#### **Glass Finishes:**

Opal, Matte White, Clear, Frosted, Smoked and Alabaster

Brightness: 815 Lumens

#### **Bulb Included (120V USA):**

Cree 60W Bulb

#### **Bulb Included (240V EU):**

Phillips 4.3W Globe 240V Bulb

#### Lamping:

E26 or E27 Screw Base Type A Lamps

**Mounting:** Universal **Dimming:** Universal

Please inquire for detailed electrical specs. cUL Damp Locations certified.

### Allied Maker Materials & Finishes

Custom materials & finish matching available

#### STANDARD METAL FINISHES



Blackened Brass



**Brass** 



Maker Black



Raw Brass



Gradient



Bronze



Verdegris



Stonewashed



Nickel



Sandblasted Grey

# Allied Maker

### Materials & Finishes

Custom materials & finish matching available

#### STANDARD METAL FINISHES







Red Sand



Porcelain White



Matte White

#### STANDARD GLASS FINISHES



Clear Glass



Frosted Glass



Matte-White Glass



**Opal Glass** 



**Smoked Glass** 

### Allied Maker

### Materials & Finishes

Custom materials & finish matching available

#### STANDARD WOOD FINISHES



Oxidized Walnut



Black Walnut



Bleached Walnut



White Oak



American Ash



Bleached Oak



Bleached Ash



Silver Oak



Oxidized Oak



Flame Blackened Oak



Blackened Ash