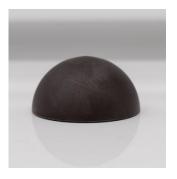

#### STANDARD WOOD FINISHES

Oxidized Walnut

Black Walnut

Bleached Walnut

White Oak

American Ash

Bleached Oak

Bleached Ash