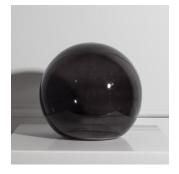

#### **Glass Finishes:**

Opal, Matte White, Clear, Frosted, Smoked and Alabaster

Brightness: 815 Lumens

#### STANDARD GLASS FINISHES

Clear Glass

Frosted Glass

Matte-White Glass

**Opal Glass** 

**Smoked Glass** 