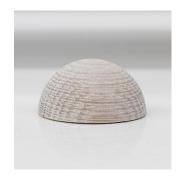

#### STANDARD WOOD FINISHES

Oxidized Walnut

Black Walnut

Bleached Walnut

White Oak

American Ash

Bleached Oak

Bleached Ash