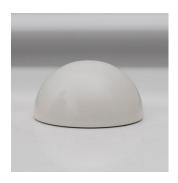

finishes

#### **Glass Finishes:**

Opal, Matte White, Clear, Frosted, Smoked and Alabaster

Brightness: 815 Lumens

#### **Bulb Included (120V USA):**

Cree 60W Bulb

#### **Bulb Included (240V EU):**

Phillips 4.3W Globe 240V Bulb

#### Lamping:

E26 or E27 Screw Base Type A Lamps

**Mounting:** Universal **Dimming:** Universal

Please inquire for detailed electrical specs. cUL Damp Locations certified.

### Allied Maker Materials & Finishes

Custom materials & finish matching available

#### STANDARD METAL FINISHES



Blackened Brass



**Brass** 



Maker Black



Raw Brass



Gradient



Bronze



Verdegris



Stonewashed



Nickel



Sandblasted Grey

# Allied Maker

### Materials & Finishes

Custom materials & finish matching available

#### STANDARD METAL FINISHES







Red Sand



Porcelain White



Matte White

#### STANDARD GLASS FINISHES



Clear Glass



Frosted Glass



Matte-White Glass



**Opal Glass** 



**Smoked Glass** 

### Allied Maker

### Materials & Finishes

Custom materials & finish matching available

#### STANDARD WOOD FINISHES



Oxidized Walnut



Black Walnut



Bleached Walnut



White Oak



American Ash



Bleached Oak



Bleached Ash



Silver Oak



Oxidized Oak



Flame Blackened Oak



Blackened Ash