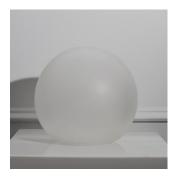

#### **Glass Finishes:**

Opal, Matte White, Clear, Frosted, Smoked and Alabaster

Brightness: 815 Lumens

#### STANDARD GLASS FINISHES

Clear Glass

Frosted Glass

Matte-White Glass

**Opal Glass** 

**Smoked Glass** 