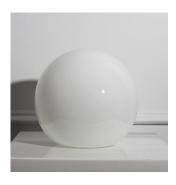

#### **Glass Finishes:**

Opal, Matte White, Clear, Frosted, Smoked and Alabaster

Brightness: 815 Lumens

#### STANDARD GLASS FINISHES

Clear Glass

Frosted Glass

Matte-White Glass

**Opal Glass** 

**Smoked Glass** 