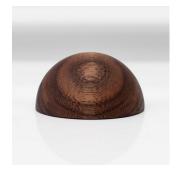

#### STANDARD WOOD FINISHES

Oxidized Walnut

Black Walnut

Bleached Walnut

White Oak

American Ash

Bleached Oak

Bleached Ash