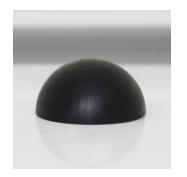

#### STANDARD WOOD FINISHES

Oxidized Walnut

Black Walnut

Bleached Walnut

White Oak

American Ash

Bleached Oak

Bleached Ash