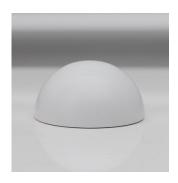

ass Finishes:**

Opal, Matte White, Clear, Frosted, Smoked and Alabaster

Brightness: 815 Lumens

#### **Bulb Included (120V USA):**

Cree 60W Bulb

#### **Bulb Included (240V EU):**

Phillips 4.3W Globe 240V Bulb

#### Lamping:

E26 or E27 Screw Base Type A Lamps

**Mounting:** Universal **Dimming:** Universal

Please inquire for detailed electrical specs. cUL Damp Locations certified.

### Allied Maker Materials & Finishes

Custom materials & finish matching available

#### STANDARD METAL FINISHES



Blackened Brass



**Brass** 



Maker Black



Raw Brass



Gradient



Bronze



Verdegris



Stonewashed



Nickel



Sandblasted Grey

# Allied Maker

### Materials & Finishes

Custom materials & finish matching available

#### STANDARD METAL FINISHES







Red Sand



Porcelain White



Matte White

#### STANDARD GLASS FINISHES



Clear Glass



Frosted Glass



Matte-White Glass



**Opal Glass** 



**Smoked Glass** 

### Allied Maker

### Materials & Finishes

Custom materials & finish matching available

#### STANDARD WOOD FINISHES



Oxidized Walnut



Black Walnut



Bleached Walnut



White Oak



American Ash



Bleached Oak



Bleached Ash



Silver Oak



Oxidized Oak



Flame Blackened Oak



Blackened Ash