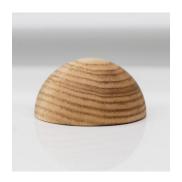

#### STANDARD WOOD FINISHES

Oxidized Walnut

Black Walnut

Bleached Walnut

White Oak

American Ash

Bleached Oak

Bleached Ash