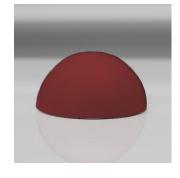

#### STANDARD METAL FINISHES

Flat Black

Red Sand

Porcelain White

Matte White