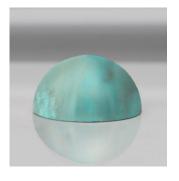

D MAKER Crescent Wall Lamp 33"

#### **Standard Materials:**

Brass and Wood

**Dimensions:** 34.25"L x 8"W x 18"H

Lead Time: 12-14 weeks

Weight: 7 lbs

#### **Metal Finishes:**

Available in all standard metal finishes

#### **Wood Finishes:**

Available in all standard wood finishes

Brightness: 550 Lumens

#### **Bulb Included (120V USA):**

Gold Tip 60W Bulb

#### **Bulb Included (240V EU):**

Tala 6W Filament 240V Bulb

#### Lamping:

E26 or E27 Screw Base

Type A Lamps

Mounting: Universal

**Dimming:** Triac

Please inquire for detailed electrical specs.

cUL Damp Locations certified.

### Allied Maker Materials & Finishes

Custom materials & finish matching available

#### STANDARD METAL FINISHES



Blackened Brass



**Brass** 



Maker Black



Raw Brass



Gradient



Bronze



Verdegris



Stonewashed



Nickel



Sandblasted Grey

### Allied Maker

### Materials & Finishes

Custom materials & finish matching available

#### STANDARD METAL FINISHES









Flat Black

Red Sand

Porcelain White

Matte White

### Allied Maker

### Materials & Finishes

Custom materials & finish matching available

#### STANDARD WOOD FINISHES



Oxidized Walnut



Black Walnut



Bleached Walnut



White Oak



American Ash



Bleached Oak



Bleached Ash



Silver Oak



Oxidized Oak



Flame Blackened Oak



Blackened Ash