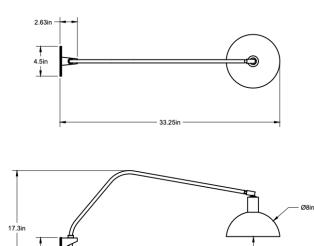

# ALLIED MAKER Crescent Wall Lamp 33"

#### **Standard Materials:**

Brass and Wood

**Dimensions:** 34.25"L x 8"W x 18"H

Lead Time: 12-14 weeks

Weight: 7 lbs