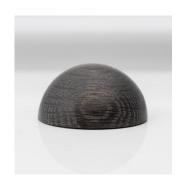

#### STANDARD WOOD FINISHES

Oxidized Walnut

Black Walnut

Bleached Walnut

White Oak

American Ash

Bleached Oak

Bleached Ash

Silver Oak

Oxidized Oak

Flame Blackened Oak

Blackened Ash