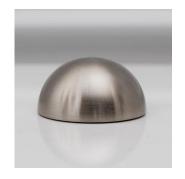

3"

#### **Standard Materials:**

Brass and Wood

**Dimensions:** 34.25"L x 8"W x 18"H

Lead Time: 12-14 weeks

Weight: 7 lbs

#### **Metal Finishes:**

Available in all standard metal finishes

#### **Wood Finishes:**

Available in all standard wood finishes

Brightness: 550 Lumens

#### **Bulb Included (120V USA):**

Gold Tip 60W Bulb

#### **Bulb Included (240V EU):**

Tala 6W Filament 240V Bulb

#### Lamping:

E26 or E27 Screw Base

Type A Lamps

Mounting: Universal

**Dimming:** Triac

Please inquire for detailed electrical specs.

cUL Damp Locations certified.

### Allied Maker Materials & Finishes

Custom materials & finish matching available

#### STANDARD METAL FINISHES



Blackened Brass



**Brass** 



Maker Black



Raw Brass



Gradient



Bronze



Verdegris



Stonewashed



Nickel



Sandblasted Grey

### Allied Maker

### Materials & Finishes

Custom materials & finish matching available

#### STANDARD METAL FINISHES









Flat Black

Red Sand

Porcelain White

Matte White

### Allied Maker

### Materials & Finishes

Custom materials & finish matching available

#### STANDARD WOOD FINISHES



Oxidized Walnut



Black Walnut



Bleached Walnut



White Oak



American Ash



Bleached Oak



Bleached Ash



Silver Oak



Oxidized Oak



Flame Blackened Oak



Blackened Ash