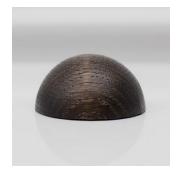

#### STANDARD WOOD FINISHES

Oxidized Walnut

Black Walnut

Bleached Walnut

White Oak

American Ash

Bleached Oak

Bleached Ash

Silver Oak

Oxidized Oak

Flame Blackened Oak

Blackened Ash