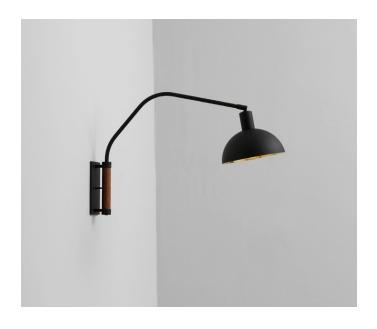

ALLIED MAKER
Crescent Wall Lamp 22"

#### **Standard Materials:**

Brass and Wood

**Dimensions:** 23"L x 8"W x 15.4"H

Lead Time: 12-14 weeks

Weight: 6.75 lbs