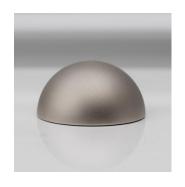

*Standard Materials:**

Brass and Wood

**Dimensions:** 34.25"L x 8"W x 18"H

Lead Time: 12-14 weeks

Weight: 7 lbs

#### **Metal Finishes:**

Available in all standard metal finishes

#### **Wood Finishes:**

Available in all standard wood finishes

Brightness: 550 Lumens

#### **Bulb Included (120V USA):**

Gold Tip 60W Bulb

#### **Bulb Included (240V EU):**

Tala 6W Filament 240V Bulb

#### Lamping:

E26 or E27 Screw Base

Type A Lamps

Mounting: Universal

**Dimming:** Triac

Please inquire for detailed electrical specs.

cUL Damp Locations certified.

### Allied Maker Materials & Finishes

Custom materials & finish matching available

#### STANDARD METAL FINISHES



Blackened Brass



**Brass** 



Maker Black



Raw Brass



Gradient



Bronze



Verdegris



Stonewashed



Nickel



Sandblasted Grey

### Allied Maker

### Materials & Finishes

Custom materials & finish matching available

#### STANDARD METAL FINISHES









Flat Black

Red Sand

Porcelain White

Matte White

### Allied Maker

### Materials & Finishes

Custom materials & finish matching available

#### STANDARD WOOD FINISHES



Oxidized Walnut



Black Walnut



Bleached Walnut



White Oak



American Ash



Bleached Oak



Bleached Ash



Silver Oak



Oxidized Oak



Flame Blackened Oak



Blackened Ash