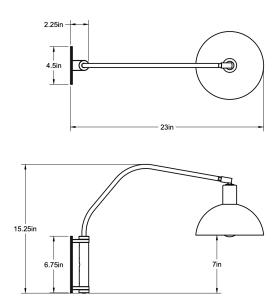

ALLIED MAKER
Crescent Wall Lamp 22"

#### **Standard Materials:**

Brass and Wood

**Dimensions:** 23"L x 8"W x 15.4"H

Lead Time: 12-14 weeks

Weight: 6.75 lbs