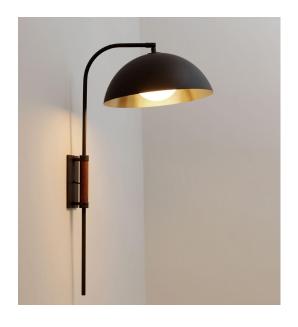

## ALLIED MAKER Clasp Wall Lamp

#### **Standard Materials:**

Brass, Glass and Wood

Dimensions: 18"L x 14"W x 33"H

Lead Time: 12-14 weeks

Weight: 12.5 lbs