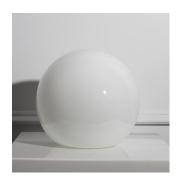

Opal and Matte White

Brightness: 815 Lumens

#### Lamping:

E26 or E27 Screw Base

Type A Lamps

#### **Bulb Included (120V USA):**

Cree 60W Bulb

#### **Bulb Included (240V EU):**

Phillips 4.3W 240V Bulb

**Mounting:** Universal **Dimming:** Universal

Please inquire for detailed electrical specs. cUL Damp Locations certified.

## Allied Maker Materials & Finishes

Custom materials & finish matching available

#### STANDARD METAL FINISHES



Blackened Brass



**Brass** 



Maker Black



Raw Brass



Gradient



Bronze



Verdegris



Stonewashed



Nickel



Sandblasted Grey

## Allied Maker

### Materials & Finishes

Custom materials & finish matching available

#### STANDARD METAL FINISHES









Flat Black

Red Sand

Porcelain White

Matte White

#### STANDARD GLASS FINISHES





Matte-White Glass

**Opal Glass** 

### Allied Maker

### Materials & Finishes

Custom materials & finish matching available

#### STANDARD WOOD FINISHES



Oxidized Walnut



Black Walnut



Bleached Walnut



White Oak



American Ash



Bleached Oak



Bleached Ash



Silver Oak



Oxidized Oak



Flame Blackened Oak



Blackened Ash