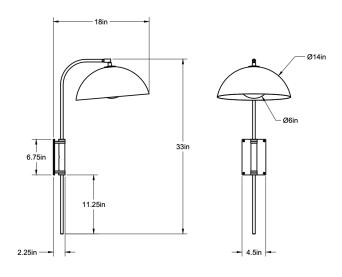

#### **Standard Materials:**

Brass, Glass and Wood

Dimensions: 18"L x 14"W x 33"H

Lead Time: 12-14 weeks

Weight: 12.5 lbs