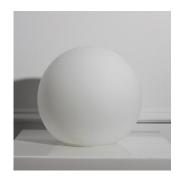

Opal and Matte White

Brightness: 815 Lumens

#### Lamping:

E26 or E27 Screw Base

Type A Lamps

#### **Bulb Included (120V USA):**

Cree 60W Bulb

#### **Bulb Included (240V EU):**

Phillips 4.3W 240V Bulb

**Mounting:** Universal **Dimming:** Universal

Please inquire for detailed electrical specs. cUL Damp Locations certified.

## Allied Maker Materials & Finishes

Custom materials & finish matching available

#### STANDARD METAL FINISHES



Blackened Brass



**Brass** 



Maker Black



Raw Brass



Gradient



Bronze



Verdegris



Stonewashed



Nickel



Sandblasted Grey

## Allied Maker

### Materials & Finishes

Custom materials & finish matching available

#### STANDARD METAL FINISHES









Flat Black

Red Sand

Porcelain White

Matte White

#### STANDARD GLASS FINISHES





Matte-White Glass

**Opal Glass** 

### Allied Maker

### Materials & Finishes

Custom materials & finish matching available

#### STANDARD WOOD FINISHES



Oxidized Walnut



Black Walnut



Bleached Walnut



White Oak



American Ash



Bleached Oak



Bleached Ash



Silver Oak



Oxidized Oak



Flame Blackened Oak



Blackened Ash