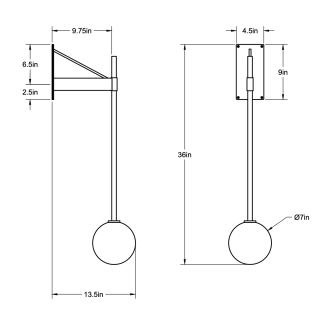

### **Standard Materials:**

Brass and Glass

Dimensions: 13.6"L x 7"W x 36"H Lead Time: 12-14 weeks Weight: 8.5 lbs

**Metal Finishes:** Available in all standard metal finishes

**Glass Finishes:** Opal and Matte White