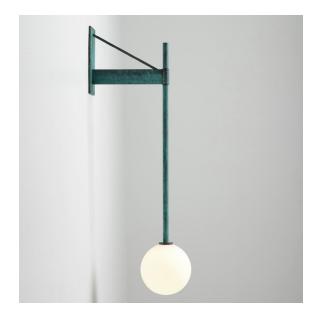

### ALLIED MAKER Bastion Wall Lamp

### **Standard Materials:**

Brass and Glass

Dimensions: 13.6"L x 7"W x 36"H Lead Time: 12-14 weeks Weight: 8.5 lbs

**Metal Finishes:** Available in all standard metal finishes

**Glass Finishes:** Opal and Matte White