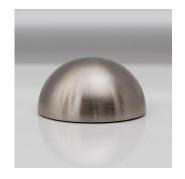

#### STANDARD METAL FINISHES

Blackened Brass

**Brass** 

Maker Black

Raw Brass

Gradient

Bronze

Verdegris

Stonewashed

Nickel

Sandblasted Grey