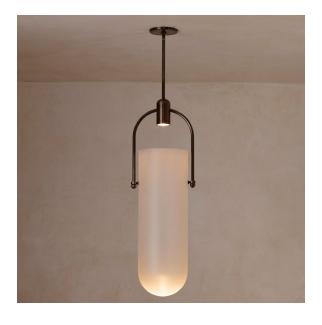

# ALLIED MAKER Arc Well Pendant 23

#### **Standard Materials:**

Brass and Glass

**Dimensions:** 8"L x 10.25"W x 31.5"H

Lead Time: 12-14 weeks

**Weight:** 17.75 lbs

#### **Glass Finishes:**

Frosted, Clear to Smoked Gradient, Frosted to Smoked Gradient

Brightness: 465 Lumens