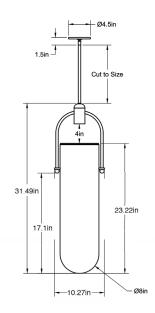

# ALLIED MAKER Arc Well Pendant 23

#### **Standard Materials:**

Brass and Glass

**Dimensions:** 8"L x 10.25"W x 31.5"H

Lead Time: 12-14 weeks

**Weight:** 17.75 lbs