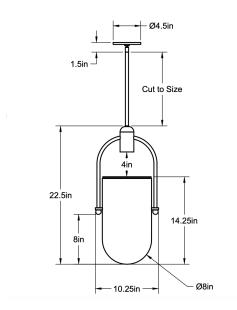

# ALLIED MAKER Arc Well Pendant 14

#### **Standard Materials:**

Brass and Glass

**Dimensions:** 8"L x 10.25"W x 22.5"H

Lead Time: 12-14 weeks

Weight: 13.5 lbs