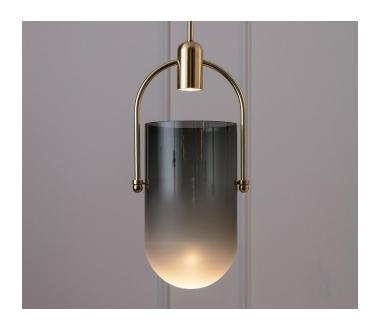

# ALLIED MAKER Arc Well Pendant 14

#### **Standard Materials:**

Brass and Glass

**Dimensions:** 8"L x 10.25"W x 22.5"H

Lead Time: 12-14 weeks

Weight: 13.5 lbs

#### **Glass Finishes:**

Frosted, Clear to Smoked Gradient and

Frosted to Smoked Gradient

Brightness: 465 Lumens