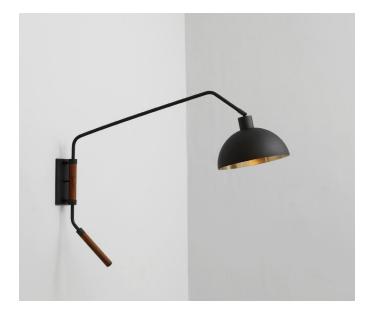

ALLIED MAKER Arc Wall Lamp 33"

**Standard Materials:** 

Brass and Wood

**Dimensions:** 33.25"L x 10"W x 26.25"H **Lead Time:** 12-14 weeks **Weight:** 8.75 lbs

**Metal Finishes:** Available in all standard metal finishes

Wood Finishes: Available in all standard wood finishes Brightness: 550 Lumens

Lamping: E26 or E27 Screw Base Type A Lamps

Bulb Included (120V USA): Gold Tip 60W Bulb

**Bulb Included (240V EU):** Tala 6W Filament 240V Bulb

Mounting: Universal Dimming: Universal

*Please inquire for detailed electrical specs. cUL Damp Locations certified.* 