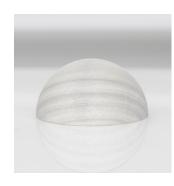

#### STANDARD WOOD FINISHES

Oxidized Walnut

Black Walnut

Bleached Walnut

White Oak

American Ash

Bleached Oak

Oxidized Oak

Flame Blackened Oak

Bleached Ash

Blackened Ash

Silver Oak