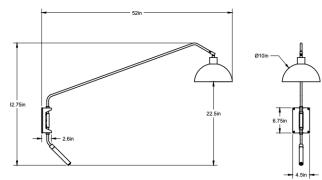

### ALLIED MAKER Arc Wall Lamp 52"

#### **Standard Materials:**

Brass and Wood

**Dimensions:** 52"L x 10"W x 32.5"H **Lead Time:** 12-14 weeks **Weight:** 9.25 lbs

**Metal Finishes:** Available in all standard metal finishes

Wood Finishes: Available in all standard wood finishes Brightness: 550 Lumens

Bulb Included (120V USA): Gold Tip 60W Bulb

**Bulb Included (240V EU):** Tala 6W Filament 240V Bulb

Lamping: E26 or E27 Screw Base Type A Lamps

Mounting: Universal Dimming: Universal

*Please inquire for detailed electrical specs. cUL Damp Locations certified.* 