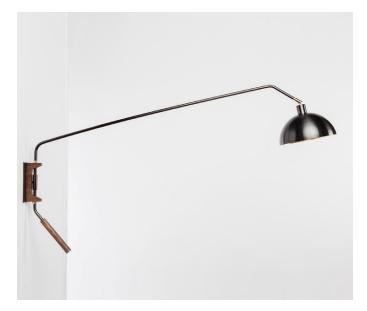

### ALLIED MAKER Arc Wall Lamp 52"

#### **Standard Materials:**

Brass and Wood

**Dimensions:** 52"L x 10"W x 32.5"H **Lead Time:** 12-14 weeks **Weight:** 9.25 lbs

**Metal Finishes:** Available in all standard metal finishes

Wood Finishes: Available in all standard wood finishes Brightness: 550 Lumens

Bulb Included (120V USA): Gold Tip 60W Bulb

**Bulb Included (240V EU):** Tala 6W Filament 240V Bulb

Lamping: E26 or E27 Screw Base Type A Lamps

Mounting: Universal Dimming: Universal

*Please inquire for detailed electrical specs. cUL Damp Locations certified.* 