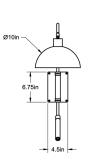

ALLIED MAKER Arc Wall Lamp 33"

**Standard Materials:** 

Brass and Wood

**Dimensions:** 33.25"L x 10"W x 26.25"H **Lead Time:** 12-14 weeks **Weight:** 8.75 lbs

**Metal Finishes:** Available in all standard metal finishes