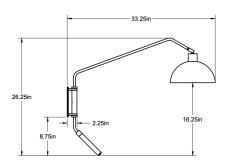

ALLIED MAKER Arc Wall Lamp 33"

**Standard Materials:** 

Brass and Wood

**Dimensions:** 33.25"L x 10"W x 26.25"H **Lead Time:** 12-14 weeks **Weight:** 8.75 lbs

**Metal Finishes:** Available in all standard metal finishes