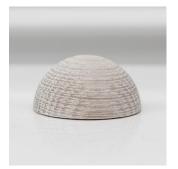

#### STANDARD WOOD FINISHES

Oxidized Walnut

Black Walnut

Bleached Walnut

White Oak

American Ash

Bleached Oak

Oxidized Oak

Flame Blackened Oak

Bleached Ash

Blackened Ash

Silver Oak