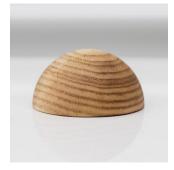

#### STANDARD WOOD FINISHES

Oxidized Walnut

Black Walnut

Bleached Walnut

White Oak

American Ash

Bleached Oak

Oxidized Oak

Flame Blackened Oak

Bleached Ash

Blackened Ash

Silver Oak