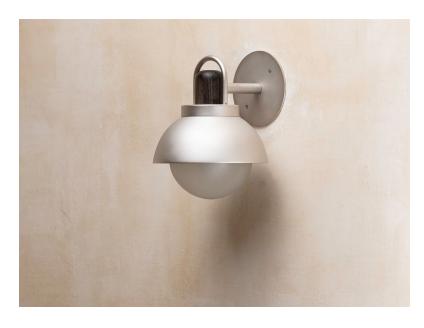

# ALLIED MAKER 1 Arc Vanity Sconce

#### **Standard Materials:**

Brass, Glass and Wood

**Dimensions:** 9"L x 8"W x 11"H **Lead Time:** Please inquire

Weight: 7.5 lbs