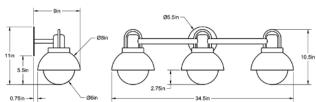

# ALLIED MAKER 3 Arc Vanity Sconce

#### **Standard Materials:**

Brass, Glass and Wood

**Dimensions:** 9"L  $\times$  34.5"W  $\times$  11"H

**Lead Time:** Please inquire

Weight: 22 lbs