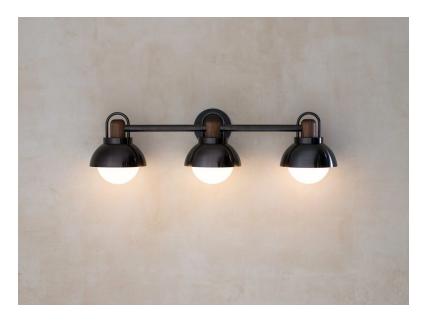

# ALLIED MAKER 3 Arc Vanity Sconce

#### **Standard Materials:**

Brass, Glass and Wood

**Dimensions:** 9"L  $\times$  34.5"W  $\times$  11"H

**Lead Time:** Please inquire

Weight: 22 lbs