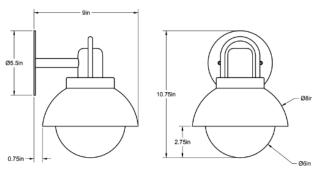

# ALLIED MAKER 1 Arc Vanity Sconce

#### **Standard Materials:**

Brass, Glass and Wood

**Dimensions:** 9"L x 8"W x 11"H **Lead Time:** Please inquire

Weight: 7.5 lbs