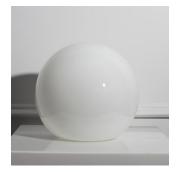

ded (120v USA):**

Tala 5W Globe Bulb

#### **Bulb Included (120v USA):**

Tala 5W Globe 240V Bulb

#### **Mounting:**

4" J-Box only Minimum 1.25" depth

Dimming: LED+

Please inquire for detailed electrical specs. cUL Damp Locations certified.

## Allied Maker Materials & Finishes

Custom materials & finish matching available

#### STANDARD METAL FINISHES



Blackened Brass



**Brass** 



Maker Black



Raw Brass



Gradient



Bronze



Verdegris



Stonewashed



Nickel



Sandblasted Grey

## Allied Maker

### Materials & Finishes

Custom materials & finish matching available

#### STANDARD METAL FINISHES









Flat Black

Red Sand

Porcelain White

Matte White

## Allied Maker

### Materials & Finishes

Custom materials & finish matching available

#### STANDARD GLASS FINISHES







Opal Glass

**Smoked Glass** 

Skytek