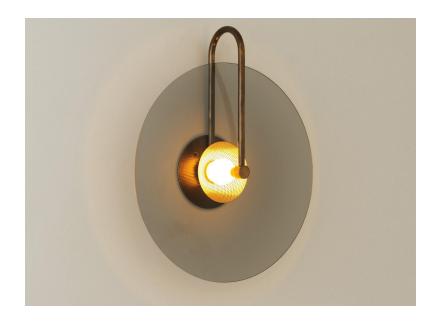

# ALLIED MAKER ADA Aperture Sconce 16

#### **Standard Materials:**

Brass and Glass

**Dimensions:** 4.5"L x 16"W x 17.75"H

Lead Time: Please inquire

Weight: 5.25 lbs