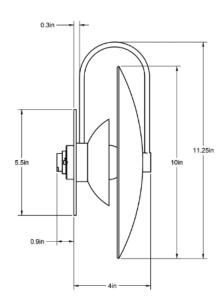

# ALLIED MAKER ADA Aperture Sconce 10

#### **Standard Materials:**

Brass and Glass

Dimensions:  $4"L \times 10"W \times 11.25"H$ 

Lead Time: Please inquire

Weight: 3 lbs

#### **Mounting:**

4" J-Box only Minimum 1.25" depth

Dimming: LED+

Please inquire for detailed electrical specs. cUL Damp Locations certified.