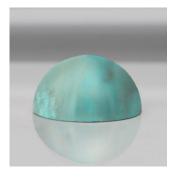

Sconce 16

#### **Standard Materials:**

Brass and Glass

**Dimensions:** 4.5"L x 16"W x 17.75"H

Lead Time: Please inquire

Weight: 5.25 lbs

#### **Metal Finishes:**

Available in all standard metal finishes

#### **Glass Finishes:**

Opal, Smoked and Skytek

Brightness: 275 Lumens

#### Lamping:

E12 or E14 Screw Base Type G50 Lamps

#### **Bulb Included (120v USA):**

Tala 5W Globe Bulb

#### **Bulb Included (120v USA):**

Tala 5W Globe 240V Bulb

#### **Mounting:**

4" J-Box only Minimum 1.25" depth

Dimming: LED+

Please inquire for detailed electrical specs. cUL Damp Locations certified.

## Allied Maker Materials & Finishes

Custom materials & finish matching available

#### STANDARD METAL FINISHES



Blackened Brass



**Brass** 



Maker Black



Raw Brass



Gradient



Bronze



Verdegris



Stonewashed



Nickel



Sandblasted Grey

## Allied Maker

### Materials & Finishes

Custom materials & finish matching available

#### STANDARD METAL FINISHES









Flat Black

Red Sand

Porcelain White

Matte White

## Allied Maker

### Materials & Finishes

Custom materials & finish matching available

#### STANDARD GLASS FINISHES







Opal Glass

**Smoked Glass** 

Skytek