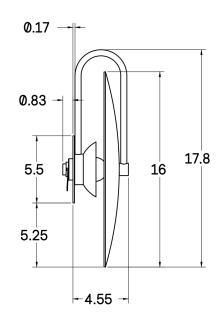

# ALLIED MAKER ADA Aperture Sconce 16

#### **Standard Materials:**

Brass and Glass

**Dimensions:** 4.5"L x 16"W x 17.75"H

Lead Time: Please inquire

Weight: 5.25 lbs

#### **Mounting:**

4" J-Box only Minimum 1.25" depth

Dimming: LED+

Please inquire for detailed electrical specs. cUL Damp Locations certified.