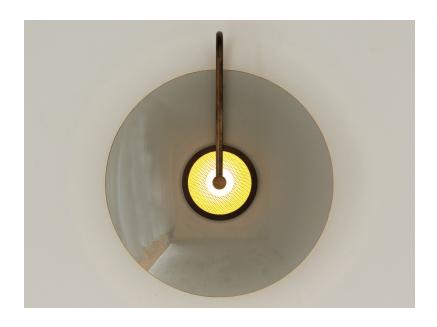

# ALLIED MAKER ADA Aperture Sconce 10

#### **Standard Materials:**

Brass and Glass

Dimensions:  $4"L \times 10"W \times 11.25"H$ 

Lead Time: Please inquire

Weight: 3 lbs