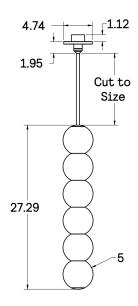

### **Standard Materials:**

Brass and Alabaster

Dimensions: 5"L x 5"W x 27.29"H

Lead Time: 12-14 weeks

Weight: 37 lbs

### **Mounting:**

4" J-Box only

Minimum 1.25" depth