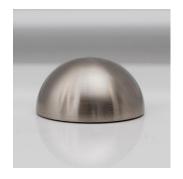

### STANDARD METAL FINISHES

Blackened Brass

**Brass** 

Maker Black

Raw Brass

Gradient

Bronze

Verdegris

Stonewashed

Nickel

Sandblasted Grey