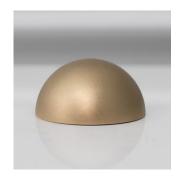

### STANDARD METAL FINISHES

Blackened Brass

**Brass** 

Maker Black

Raw Brass

Gradient

Bronze

Verdegris

Stonewashed

Nickel

Sandblasted Grey