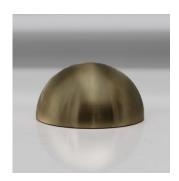

### STANDARD METAL FINISHES

Blackened Brass

**Brass** 

Maker Black

Raw Brass

Gradient

Bronze

Verdegris