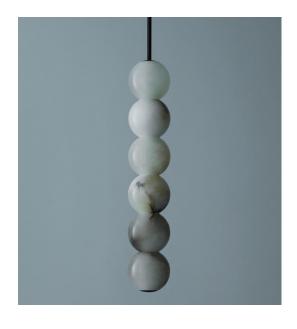

### ALLIED MAKER Pearl 6 Pendant

### **Standard Materials:**

Brass and Alabaster

Dimensions: 5"L x 5"W x 27.29"H

Lead Time: 12-14 weeks

Weight: 37 lbs