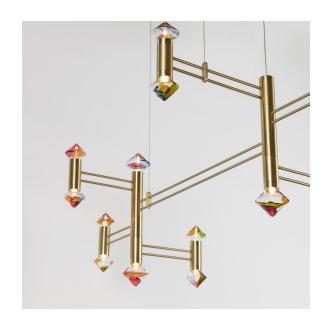

# BEC BRITTAIN Diamond Aries Hand Painted

#### **Standard Materials:**

Aluminum and Hand Painted Glass Diamonds
\*Also available with Clear Glass Diamonds

**Dimensions:** 64"L x 25.5"W x 16"H

Lead Time: 14-16 weeks

Weight: 8.5lb