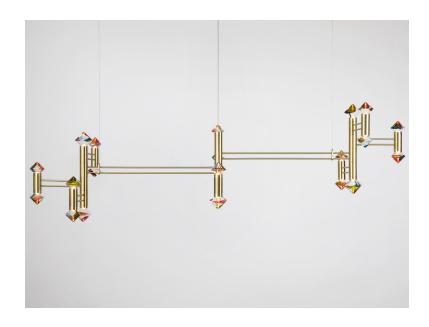

# BEC BRITTAIN Diamond Aries Hand Painted

#### **Standard Materials:**

Aluminum and Hand Painted Glass Diamonds
\*Also available with Clear Glass Diamonds

**Dimensions:** 64"L x 25.5"W x 16"H

Lead Time: 14-16 weeks

Weight: 8.5lb