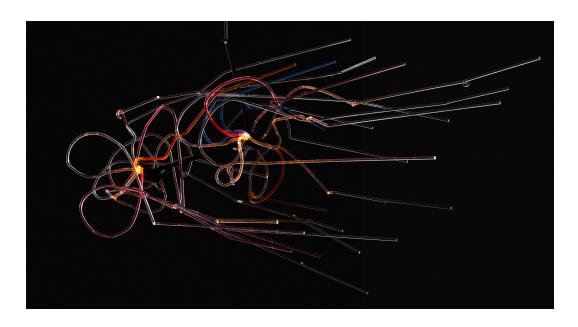

# BEC BRITTAIN Aries Rising Capricorn IV

Standard Materials: Aluminum, Acrylic Rods

Dimensions: 46"L x 28"D x 33"H

Lead Time: 14-16 weeks

#### **Electrical:**

5.6 Watt 672 Lumens Lutron Hi-Lume

### **Suspension:**

One 24V low volatage power / suspension cable to electrical connection. Aircraft cable to ceiling-mounted adjustable fasteners. Variable suspension height.

Please inquire for detailed electrical specs. ETL listed to UL, CE and CSA standards, suitable for damp locations.