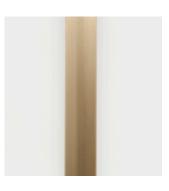

### Aries Materials & Finishes

Custom materials & finish matching available

### ARIES STANDARD METAL FINISHES

Polished Nickel

**Brushed Brass** 

Bronze

Dark Pewter