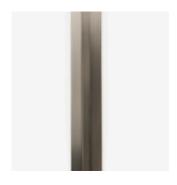

### Aries Materials & Finishes

Custom materials & finish matching available

### ARIES STANDARD METAL FINISHES

Polished Nickel

**Brushed Brass** 

Bronze

Dark Pewter