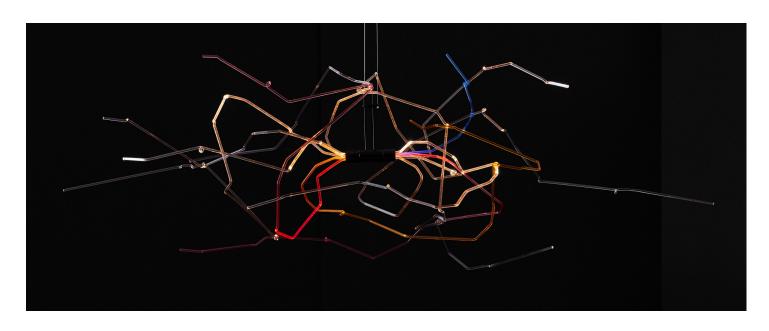

# BEC BRITTAIN Aries Rising Capricorn II

Standard Materials: Aluminum, Acrylic Rods

**Dimensions:** 72"L x 20"D x 27"H

**Lead Time:** 14-16 weeks

#### **Electrical:**

2.8 Watt 336 Lumens Lutron Hi-Lume

### **Suspension:**

One 24V low volatage power / suspension cable to electrical connection. Aircraft cable to ceiling-mounted adjustable fasteners. Variable suspension height.

Please inquire for detailed electrical specs. ETL listed to UL, CE and CSA standards, suitable for damp locations.