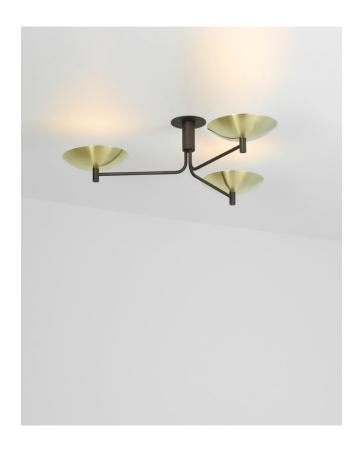

## ALLIED MAKER

Tangent 3 Torchiere

Tangent is composed of multiple linear arms that join into a circular body. The brass domes reflect light up to the ceiling in a torchiere style, creating a pleasantly dim glow throughout the room. Shown in blackened brass and brass.

Standard Materials: Machined Brass, and Blown Glass

34.75"L x 31.5"W x 9.25"H

Weight: 12.25 lbs

Lead Time: Please Inquire

Certifications: cUL Damp Locations

Mounting: Fits all standard Junction Boxes

Lamping: 120V - G8 Bi-pin Base