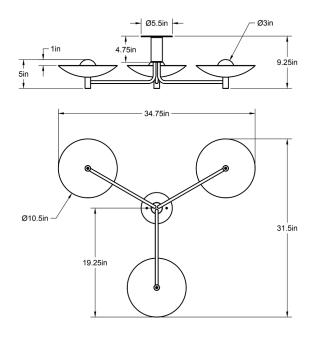

Standard Materials: Machined Brass, and Blown Glass

34.75"L x 31.5"W x 9.25"H

Weight: 12.25 lbs

Lead Time: Please Inquire

Certifications: cUL Damp Locations

Mounting: Fits all standard Junction Boxes

Lamping: 120V - G8 Bi-pin Base