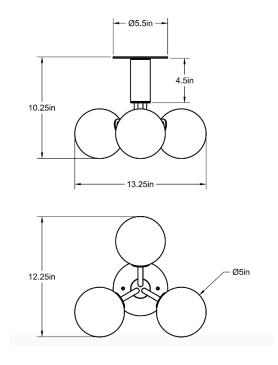

Standard Materials: Machined Brass, and Blown Glass

12.25"L x 13.25"W x 10.25"H

Weight: 7 lbs

Lead Time: Please Inquire

Certifications: cUL Damp Locations

Mounting: Fits all standard Junction Boxes

Lamping: 120V - G8 Bi-pin Base