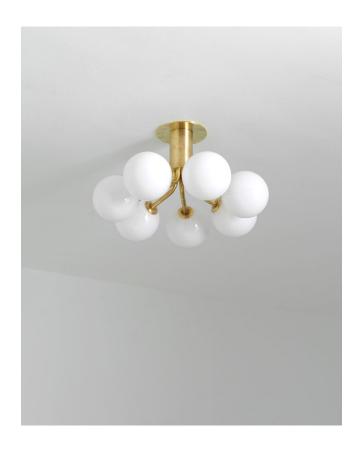

## ALLIED MAKER

Tangent Flush 7

Tangent is composed of multiple linear arms that join into a circular body. This flush mounted fixture is a compact and symmetrical version in the Tangent collection. The handcrafted glass globes complement the geometry of the fixture and provide a bright & pleasant spread of light. Shown in brass and opal glass.

Standard Materials: Machined Brass, and Blown Glass

25"L x 18.5"W x 10.5"H Weight: 13.75 lbs

Lead Time: Please Inquire

Certifications: cUL Damp Locations

Mounting: Fits all standard Junction Boxes

Lamping: 120V - G8 Bi-pin Base