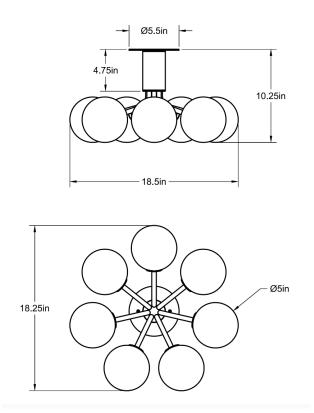

Standard Materials: Machined Brass, and Blown Glass

25"L x 18.5"W x 10.5"H Weight: 13.75 lbs

Lead Time: Please Inquire

Certifications: cUL Damp Locations

Mounting: Fits all standard Junction Boxes

Lamping: 120V - G8 Bi-pin Base