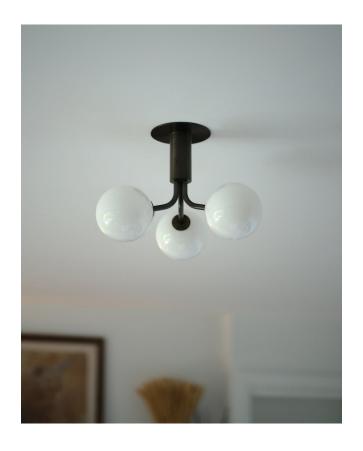

## ALLIED MAKER

Tangent Flush 3

Tangent is composed of multiple linear arms that join into a circular body. This flush mounted fixture is a compact and symmetrical version in the Tangent collection. The handcrafted glass globes complement the geometry of the fixture and provide a bright & pleasant spread of light. Shown in blackened brass and opal glass.

Standard Materials: Machined Brass, and Blown Glass

12.25"L x 13.25"W x 10.25"H

Weight: 7 lbs

Lead Time: Please Inquire

Certifications: cUL Damp Locations

Mounting: Fits all standard Junction Boxes

Lamping: 120V - G8 Bi-pin Base