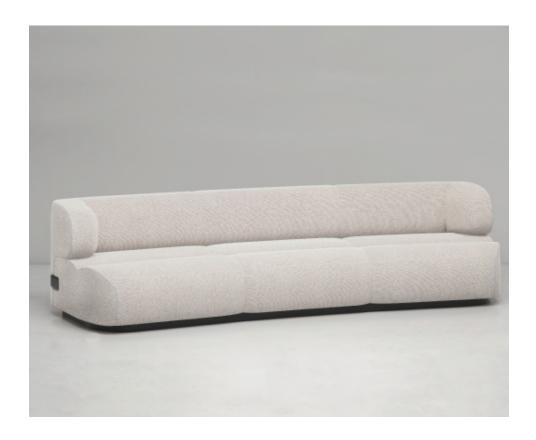

## Sofa

A study in connections, the Principals Collection sofa and coordinating lounge chair are similarly defined by gentle curves and material contrasts. The sofa's inviting, sculptural upholstered back – curved as if to embrace the user – is joined to the upholstered seat by a wood key detail that wraps from front to back and set upon a wood base. The Sofa's seat features overscaled channel detailing reminiscent of the dining chair and daybed bolsters. Custom materials, finishes and dimensions available.