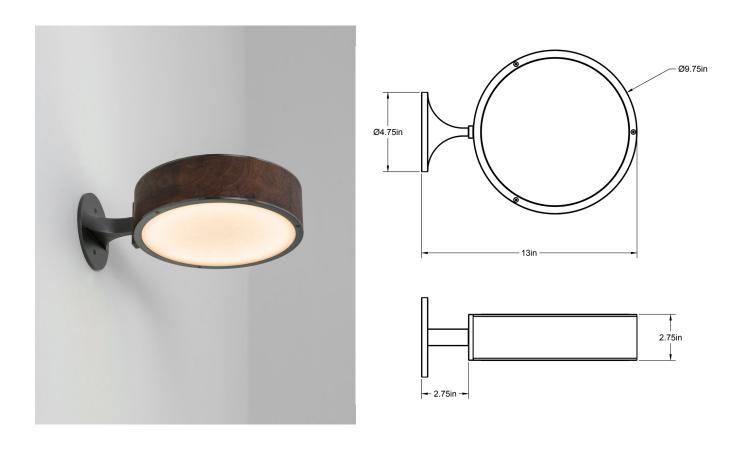

Dimensions: 13"L x 9.75"W x 4.75"H

Weight: 19.5 lbs

Standard Materials: Hardwood Veneer, Brass, Glass, Aluminum, Hakkinshi Paper

Lead Time: Please Inquire

Certifications: cUL Damp Locations Lamping: Integrated 16W LED 2,200 Total Lumen Output 2700K / 90+ CRI