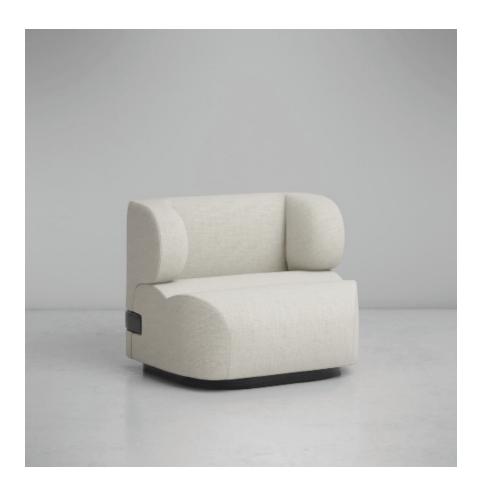

## Workshop/APD

Lounge Chair

A study in connections, The Principals Collection sofa and coordinating lounge chair are similarly defined by gentle curves and material contrasts. The chair's inviting, sculptural upholstered back- curved as if to embrace the user – are joined to the upholstered seat by a wood key detail that wraps from front to back and set upon a wood base. The chair's seat features overscaled channel detailing reminiscent of the dining chair and daybed bolsters. Custom materials, finishes and dimensions available.