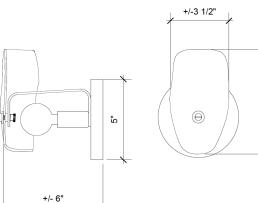

## THE PRINCIPALS COLLECTION BY CO/ONY

+/-6 1/2"

Jes Paone

The Principals Collection

Desert Sconce

The Desert Sconce features Jes Paone's Signature one of a kind texture reminiscent of a dried out lake bed or a death valley desert floor. The porcelain shade is suspended on a custom brass armature.

Standard Materials: Porcelain and Brass 4"W x 5" H Lead Time: 16 - 20 weeks