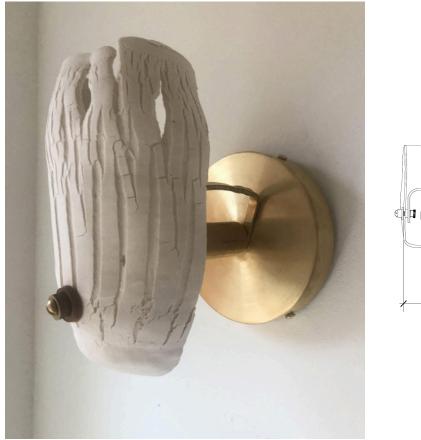

## Jes Paone

The Principals Collection

Desert Sconce

The Desert Sconce features Jes Paone's Signature one of a kind texture reminiscent of a dried out lake bed or a death valley desert floor. The porcelain shade is suspended on a custom brass armature.

Standard Materials: Porcelain and Brass 4"W x 8"H Lead Time: 16 - 20 weeks