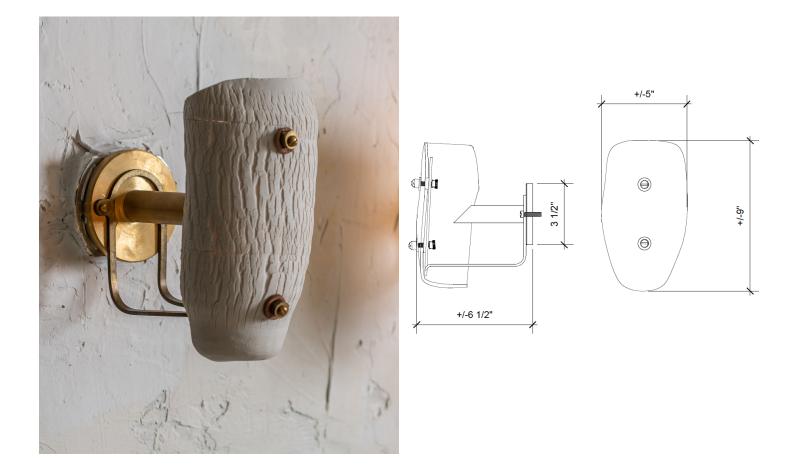

## THE PRINCIPALS COLLECTION BY CO/ONY

+/-6 1/2"

Jes Paone

The Principals Collection

Desert Sconce

The Desert Sconce features Jes Paone's Signature one of a kind texture reminiscent of a dried out lake bed or a death valley desert floor. The porcelain shade is suspended on a custom brass armature.

Standard Materials: Porcelain and Brass 4"W x 5" H Lead Time: 16 - 20 weeks