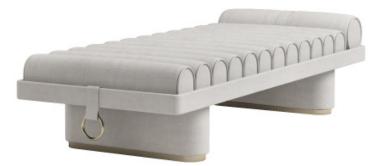

## Daybed

A study in geometry and luxe materiality, the Principal's collection daybed daybed is an elegant, architectural statement piece. Entirely leather-wrapped with satin brass accents, the daybed's cushion is a composition of cylindrical bolsters joined by a matching leather strap finished in a brass ring. The cushion sits effortlessly within a leather wrapped tray set atop two gently curved legs capped in brass and can be lifted by the strap and ring for easy care and cleaning. Shown in soft grey leather and available in COM/COL.