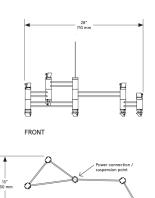

# BEC BRITTAIN Aries V.I

Standard Materials: Aluminum, Glass Prism

Dimensions: 28"L x 13"W x 10"H

Lead Time: 14-16 weeks

Weight: 4 lb

#### **Standard Installation:**

PLAN

Locally Mounted Driver
120V C-L switching dimming (Lutron)
8"ø x 1.625"D canopy, matching finish
240V 0-10V wireless dimming (Lutron Pico)
9.25"ø x 1.625"D canopy, matching finish