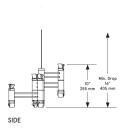

#### **Standard Installation:**

PLAN

Locally Mounted Driver
120V C-L switching dimming (Lutron)
8"ø x 1.625"D canopy, matching finish
240V 0-10V wireless dimming (Lutron Pico)
9.25"ø x 1.625"D canopy, matching finish

#### **Alternate Installation:**

Remotely Mounted Driver 120V C-L switching dimming (Lutron) 240V 0-10V hardwired dimming 5"ø x .25"D canopy, matching finish

#### **Suspension:**

One 24V low voltage power / suspension cable to electrical connection. Aircraft cable to ceiling-mounted adjustable fasteners. Variable suspension height.

Please inquire for detailed electrical specs. ETL listed to UL, CE and CSA standards, suitable for damp locations.