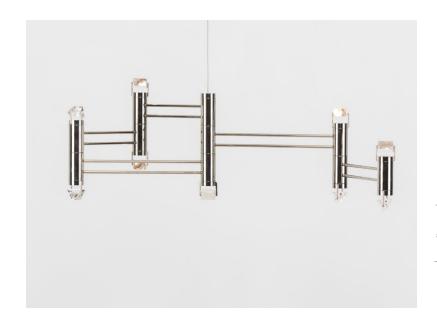

# BEC BRITTAIN Aries V.I

Standard Materials: Aluminum, Glass Prism

Dimensions: 28"L x 13"W x 10"H

Lead Time: 14-16 weeks

Weight: 4 lb

#### **Suspension:**

One 24V low voltage power / suspension cable to electrical connection. Aircraft cable to ceiling-mounted adjustable fasteners. Variable suspension height.

Please inquire for detailed electrical specs. ETL listed to UL, CE and CSA standards, suitable for damp locations.