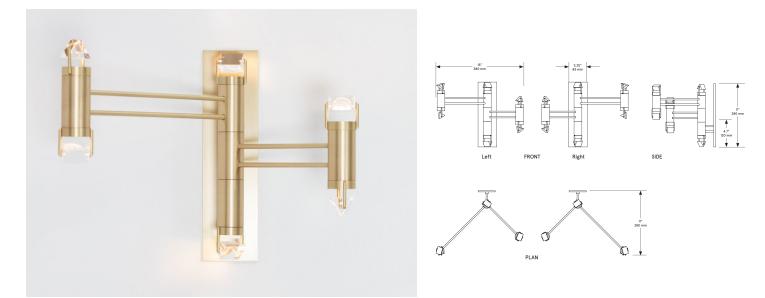

#### Standard Materials: Aluminum, Glass Prism

Dimensions: 15"L x 11"W x 11"D Lead Time: 14-16 weeks Weight: 2.5 lb

#### **Electrical:**

93 Watt 7440 Lumens 110 - 240 VAC 277 VAC upon request Local Installation: Upon request

**Remote Installation:** Backplate mounts directly to standard US single gang box.

**Backplate:** 3"W x 11"H, matching finish