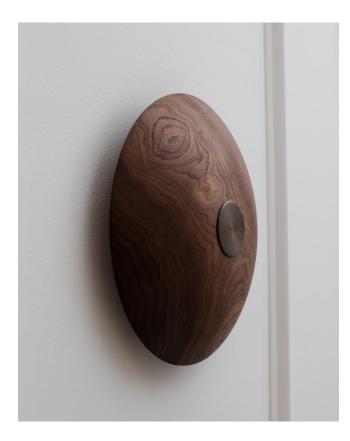

## ALLIED MAKER

Wood Eclipse

Featuring a hand-turned wood dome seamlessly floating against the wall, Wood Eclipse creates a diffused light source. Shown in black walnut and blackened brass.

Standard Materials: Hardwood and Machined Brass 2.7"L x 10"ø Weight: 2.5 lbs Lead Time: Please Inquire