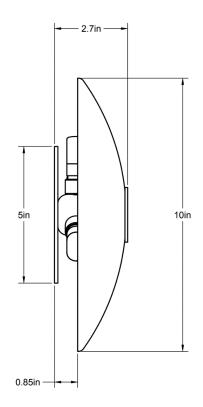

## ALLIED MAKER

Wood Eclipse

Featuring a hand-turned wood dome seamlessly floating against the wall, Wood Eclipse creates a diffused light source. Shown in black walnut and blackened brass.

Standard Materials: Hardwood and Machined Brass 2.7"L x 10"ø Weight: 2.5 lbs Lead Time: Please Inquire