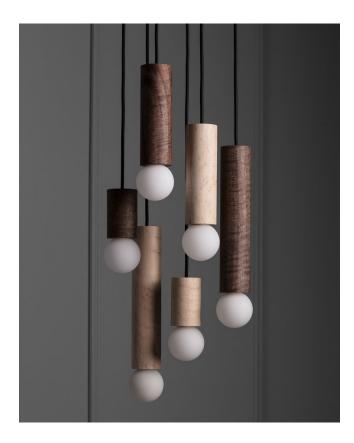

## ALLIED MAKER

Wood Cylinder 6

The Wood Cylinder6 is composed of a cluster of pendants featuring high-quality turned wood and mouth-blown glass orbs. Shown in birseye maple, black walnut and frosted glass.