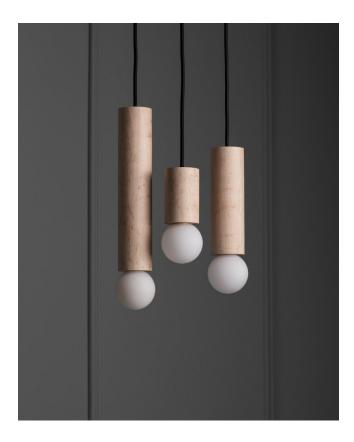

## ALLIED MAKER

Wood Cylinder 3

The Wood Cylinder 3 is composed of a cluster of pendants featuring high-quality turned wood and mouth-blown glass orbs. Shown in birseye maple and frosted glass.

Standard Materials: Hardwood, Blown Glass and Machined Brass 10.75"L x 5"W x 14.75"H Weight: 8.75 lbs Lead Time: Please Inquire