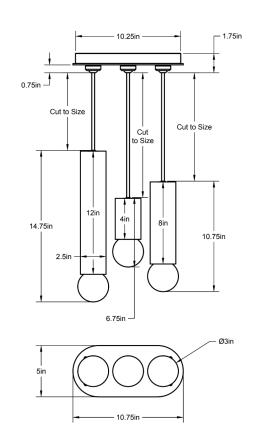

## ALLIED MAKER

Wood Cylinder 3

The Wood Cylinder 3 is composed of a cluster of pendants featuring high-quality turned wood and mouth-blown glass orbs. Shown in birseye maple and frosted glass.

Standard Materials: Hardwood, Blown Glass and Machined Brass 10.75"L x 5"W x 14.75"H Weight: 8.75 lbs Lead Time: Please Inquire

Mounting: Fits all standard junction boxes Certifications: cUL Damp Locations Lamping: 120V - G8 Bi-pin Base 240V - G8 Bi-pin Base Bulb Included: G8 Emery Allen LED 3x 4.5W (50W Equivalent) LED 1350 Total Lumen Output 2700K / 90 CRI G8 Bi-pin Base / Dimmable / 120 Volt 240V available upon request