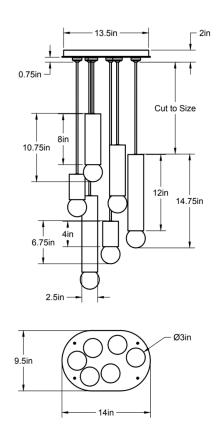

## ALLIED MAKER

Wood Cylinder 6

The Wood Cylinder6 is composed of a cluster of pendants featuring high-quality turned wood and mouth-blown glass orbs. Shown in birseye maple, black walnut and frosted glass.

Standard Materials: Hardwood, Blown Glass and Machined Brass 14"L x 9.5"W x 14.75"H Weight: 18.25 lbs Lead Time: Please Inquire

Mounting: Fits all standard junction boxes Certifications: cUL Damp Locations Lamping: 120V - G8 Bi-pin Base 240V - G8 Bi-pin Base Bulb Included: G8 Emery Allen LED 6x 4.5W (50W Equivalent) LED 2700 Total Lumen Output 2700K / 90 CRI G8 Bi-pin Base / Dimmable / 120 Volt 240V available upon request