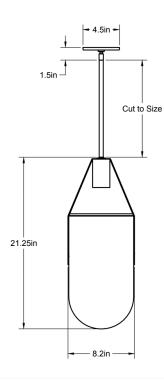

Standard Materials: Machined Brass, Blown Glass and Leather 8.2"L x 8"W x 21.25"H Weight: 10.5lbs Lead Time: Please Inquire

Certifications: cUL Damp Locations Mounting: Fits all standard Junction Boxes Lamping: 120V - GU10 Base 240V - GU10 Base Bulb Included: MR16 SORAA LED 9 W (65 W Equivalent) LED 465 Total Lumen Output 2700K / 95 CRI GU10 Base / DImmable / 120 Volt 240V available upon request