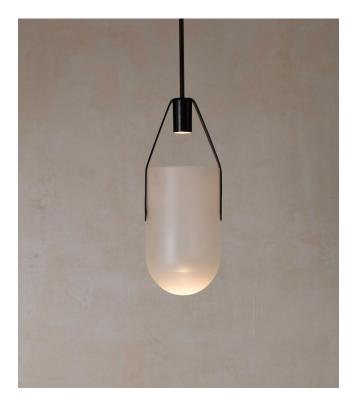

## ALLIED MAKER

Well Pendant 14"

The Well Pendant features a spot bulb shooting light into a sandblasted glass dome that is suspended by a leather strap and brass hardware. The fixture creates a warm glow inside the glass as well as casting dramatic shadows onto the ceiling. Shown in blackened brass and frosted glass.

Standard Materials: Machined Brass, Blown Glass and Leather 8.2"L x 8"W x 21.25"H Weight: 10.5lbs Lead Time: Please Inquire

Certifications: cUL Damp Locations Mounting: Fits all standard Junction Boxes Lamping: 120V - GU10 Base 240V - GU10 Base Bulb Included: MR16 SORAA LED 9 W (65 W Equivalent) LED 465 Total Lumen Output 2700K / 95 CRI GU10 Base / DImmable / 120 Volt 240V available upon request