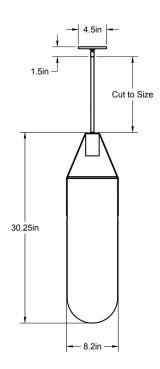

Standard Materials: Machined Brass, Blown Glass and Leather 8.2"L x 8"W x 30.25"H Weight: 14.75 lbs Lead Time: Please Inquire

Certifications: cUL Damp Locations Mounting: Fits all standard Junction Boxes Lamping: 120V - GU10 Base 240V - GU10 Base Bulb Included: MR16 SORAA LED 9 W (65 W Equivalent) LED 465 Total Lumen Output 2700K / 95 CRI GU10 Base / DImmable / 120 Volt 240V available upon request