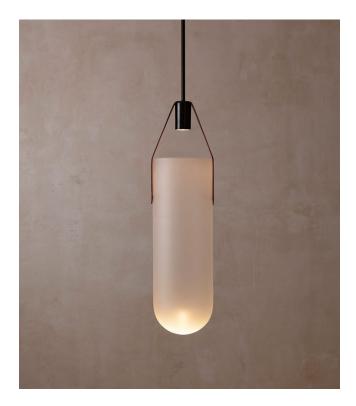

## ALLIED MAKER

Well Pendant 23"

The Well Pendant features a spot bulb shooting light into a sandblasted glass dome that is suspended by a leather strap and brass hardware. The fixture creates a warm glow inside the glass as well as casting dramatic shadows onto the ceiling. Shown in blackened brass and frosted glass.

Standard Materials: Machined Brass, Blown Glass and Leather 8.2"L x 8"W x 30.25"H Weight: 14.75 lbs Lead Time: Please Inquire

Certifications: cUL Damp Locations Mounting: Fits all standard Junction Boxes Lamping: 120V - GU10 Base 240V - GU10 Base Bulb Included: MR16 SORAA LED 9 W (65 W Equivalent) LED 465 Total Lumen Output 2700K / 95 CRI GU10 Base / DImmable / 120 Volt 240V available upon request