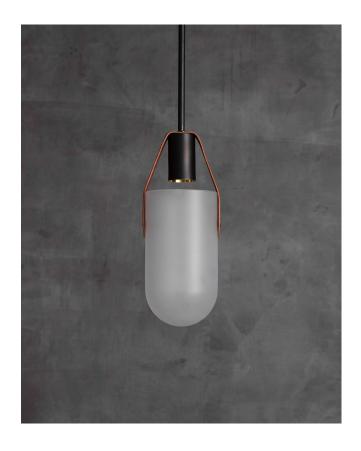

## ALLIED MAKER

Well Pendant Mini

Featuring a single blown glass shade suspended from a direct light source, the Well Pendant Mini is a striking pendant. Shown in blackened brass and frosted glass.

Standard Materials: Machined Brass, Blown Glass and Leather