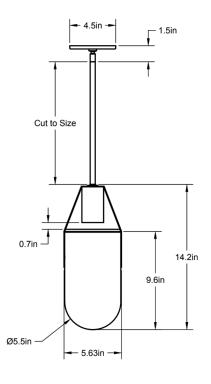

5.63"L x 5.5"W x 14.2"H

Weight: 6 lbs

Lead Time: Please Inquire

Mounting: Fits all standard junction boxes Certifications: cUL Damp Locations

Lamping: 120V - GU10 Base

240V - GU10 Base

Bulb Included: MR16 SORAA LED