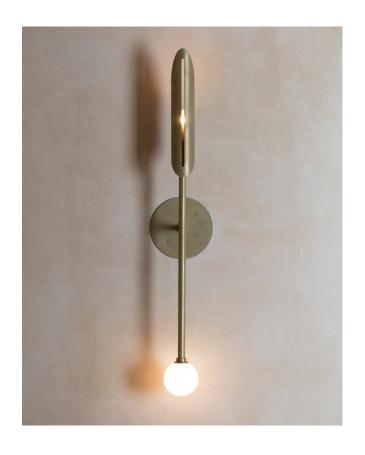

## ALLIED MAKER

Voyager 11 Orb Sconce

The elegant composition of the Voyager 11 Orb Sconce balances an elongated and slotted brass shade with an exposed blown glass globe. Shown in brass.

Standard Materials: Machined Brass and Blown Glass