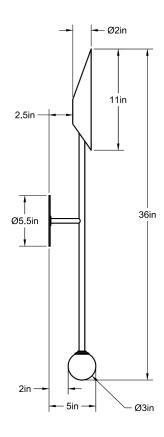

5"L x 5.5"W x 36"H Weight: 4.25 lbs

Lead Time: Please Inquire

Certifications: cUL Damp Locations

Mounting: Fits all standard Junction Boxes

Lamping: 120V - G8 Bi-pin Base

240V - G8 Bi-pin Base

Bulb Included: G8 Emery Allen LED