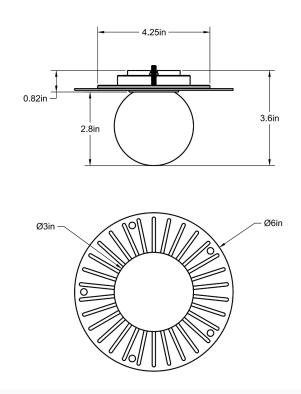

Standard Materials: Machined Brass, and Blown Glass 3.6"L x 3"ø Glass (6"ø Mud Plate) Weight: 1.5 Ibs Lead Time: Please Inquire

Certifications: cUL Damp Locations Mounting: Fits all standard Junction Boxes Lamping: 120V - G8 Bi-pin Base 240V - G8 Bi-pin Base Bulb Included: G8 Emery LED 4.5W (50W Equivalent) LED 450 Total Lumen Output 2700K / 90 CRI G8 Bi-pin Base / Dimmable / 120 Volt 240V available upon request