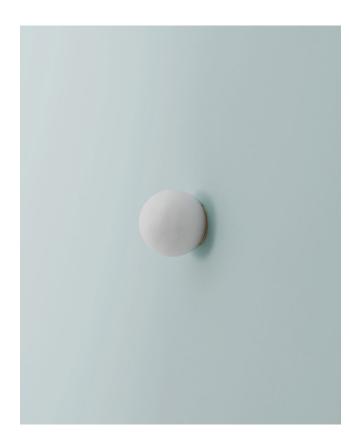

## ALLIED MAKER

Trimless Mini Orb

Trimless achieves a refined and minimal aesthetic by eliminating the plate in drywall installations, yet still uses standard junction boxes thanks to it's easy to install mud-over plate. Shown in matte white glass.