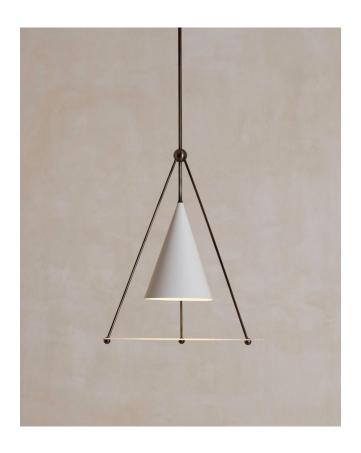

## ALLIED MAKER

Tri Cone

The Tri Cone pendant echoes it's form in three geometric elements. A tetrahedron structure suspends a glass disc under a cone shade, housing a focused spot-light. The light is diffused by textured glass resulting in an expanse of diffused light. Shown in bronze and flat white.