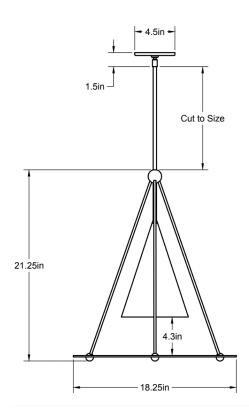

Standard Materials: Machined Brass, and Blown Glass

21.25"H x 18.25"Ø Weight: 10.75 lbs

Lead Time: Please Inquire

Certifications: cUL Damp Locations

Mounting: Fits all standard Junction Boxes

Lamping: 120V - GU10 Base 240V - GU10 Base