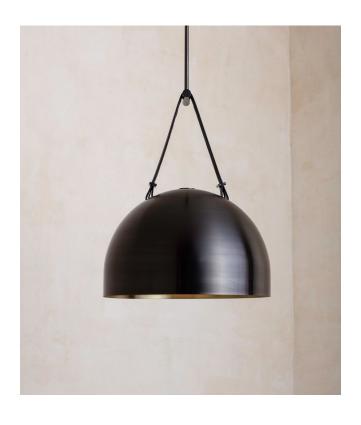

## ALLIED MAKER

Rein 20" Pendant

Leather straps pass through slots that are hand carved into this spun-metal dome. The straps provide structural suspension while also allowing electrical cables to pass through – illuminating the glass diffuser within. Shown in blackened brass.

Standard Materials: Machined Brass, Blown Glass and Leather

24.75"H x 20"ø Weight: 22 lbs

Lead Time: Please Inquire

Certifications: cUL Damp Locations

Mounting: Fits all standard Junction Boxes

Lamping: 120V - E26 Base

240V - E27 Base

Bulb Included: A19 Cree LED

12 W (75 W Equivalent) LED 1100 Total Lumen Output

2700K / 90 CRI

E26 Base / DImmable / 120 Volt 240V available upon request