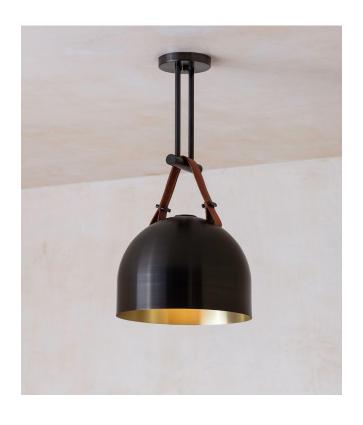

## ALLIED MAKER

Rein 12" Pendant

Leather straps pass through slots that are hand carved into this spun-metal dome. The straps provide structural suspension while also allowing electrical cables to pass through – illuminating the glass diffuser within. Shown in blackened brass.

Standard Materials: Machined Brass, Blown Glass and Leather

15.5"H x 12"ø Weight: 13.75 lbs

Lead Time: Please Inquire

Certifications: cUL Damp Locations

Mounting: Fits all standard Junction Boxes

Lamping: 120V - E26 Base

240V - E27 Base

Bulb Included: A19 Cree LED

12 W (75 W Equivalent) LED 1100 Total Lumen Output

2700K / 90 CRI

E26 Base / DImmable / 120 Volt 240V available upon request