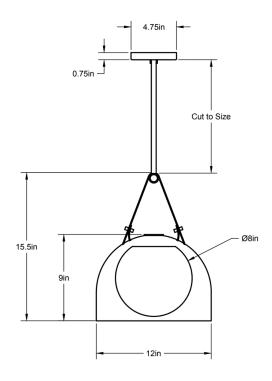

Standard Materials: Machined Brass, Blown Glass and Leather

15.5"H x 12"ø Weight: 13.75 lbs

Lead Time: Please Inquire

Certifications: cUL Damp Locations

Mounting: Fits all standard Junction Boxes

Lamping: 120V - E26 Base

240V - E27 Base

Bulb Included: A19 Cree LED

12 W (75 W Equivalent) LED 1100 Total Lumen Output

2700K / 90 CRI

E26 Base / DImmable / 120 Volt 240V available upon request