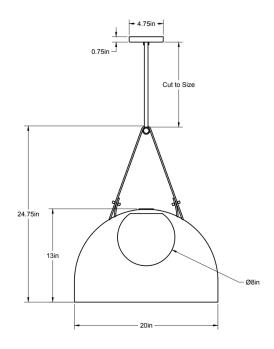

Standard Materials: Machined Brass, Blown Glass and Leather

24.75"H x 20"ø Weight: 22 lbs

Lead Time: Please Inquire

Certifications: cUL Damp Locations

Mounting: Fits all standard Junction Boxes

Lamping: 120V - E26 Base

240V - E27 Base

Bulb Included: A19 Cree LED

12 W (75 W Equivalent) LED 1100 Total Lumen Output

2700K / 90 CRI

E26 Base / DImmable / 120 Volt 240V available upon request