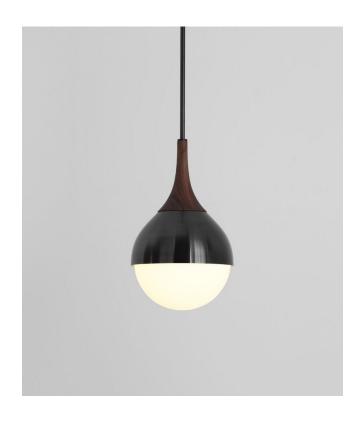

## ALLIED MAKER

Poise Pendant 11"

The Poise Pendant is composed of carefully crafted curves in Turned Wood, Spun Brass, and Blown Glass that come together to form a teardrop shape. Shown in blackened brass and black walnut.

Standard Materials: Machined Brass, Blown Glass and Hard Wood

17.25"H x 11"ø Weight: 10.75 lbs

Lead Time: Please Inquire

Certifications: cUL Damp Locations

Mounting: Fits all standard Junction Boxes

Lamping: 120V - E26 Base