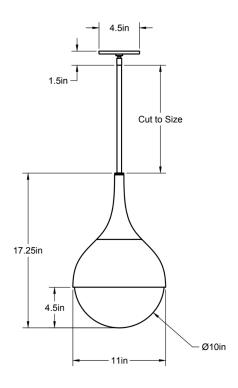

## ALLIED MAKER

Poise Pendant 11"

The Poise Pendant is composed of carefully crafted curves in Turned Wood, Spun Brass, and Blown Glass that come together to form a teardrop shape. Shown in blackened brass and black walnut.

Standard Materials: Machined Brass, Blown Glass and Hard Wood

17.25"H x 11"ø Weight: 10.75 lbs

Lead Time: Please Inquire

Certifications: cUL Damp Locations

Mounting: Fits all standard Junction Boxes

Lamping: 120V - E26 Base