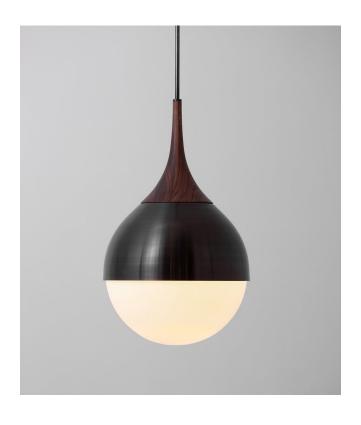

## ALLIED MAKER

Poise Pendant 16"

The Poise Pendant is composed of carefully crafted curves in Turned Wood, Spun Brass, and Blown Glass that come together to form a teardrop shape. Shown in blackened brass and black walnut.

Standard Materials: Machined Brass, Blown Glass and Hard Wood

27.5"H x 16.5"Ø Weight: 27.75 lbs

Lead Time: Please Inquire

Certifications: cUL Damp Locations

Mounting: Fits all standard Junction Boxes

Lamping: 120V - E26 Base