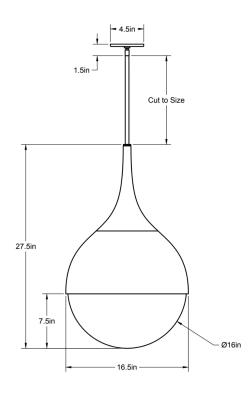

## ALLIED MAKER

Poise Pendant 16"

The Poise Pendant is composed of carefully crafted curves in Turned Wood, Spun Brass, and Blown Glass that come together to form a teardrop shape. Shown in blackened brass and black walnut.

Standard Materials: Machined Brass, Blown Glass and Hard Wood

27.5"H x 16.5"Ø Weight: 27.75 lbs

Lead Time: Please Inquire

Certifications: cUL Damp Locations

Mounting: Fits all standard Junction Boxes

Lamping: 120V - E26 Base