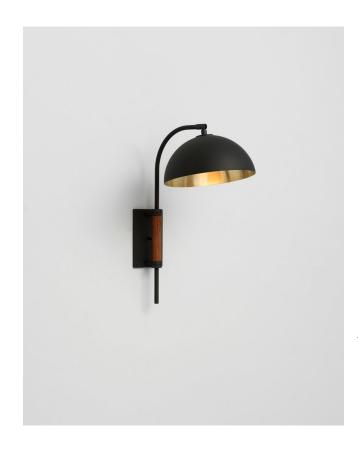

## ALLIED MAKER

Pigalle Sconce

The Pigalle Sconce is composed of a hand-spun brass dome shade suspended from a curved armature. A hardwood bracket provides a warm detail as well as wall mounting. Shown in flat black brass and black walnut. Custom dimensions, finishes and materials available.