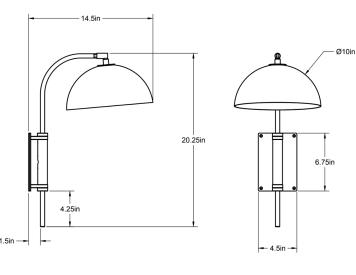

Standard Materials: Machined Brass, Blown Glass and Hardwood

14.5"L x 10"W x 20.25"H

Weight: 7.5 lbs

Lead Time: 4-6 Weeks

Certifications: cUL Damp Locations

Mounting: Fits all standard Junction Boxes

Lamping: 120V - G8 Bi-pin Base