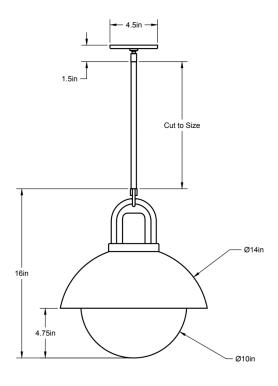

Standard Materials: Machined Brass, Blown Glass and Hard Wood

16"H x 14"ø Weight: 8.25 lbs

Lead Time: Please Inquire

Certifications: cUL Damp Locations

Mounting: Fits all standard Junction Boxes

Lamping: 120V - E26 Base 240V - E27 Base