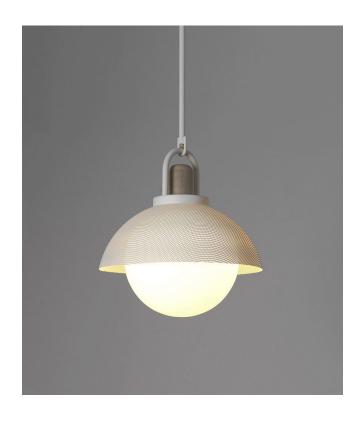

### ALLIED MAKER

Perforated Arc Dome 14"

The Perforated Arc Dome series highlights carefully proportioned arcs of mixed materials, creating a contemporary take on a classic silhouette. Shown in flat white brass, bleached oak and opal glass.

Standard Materials: Machined Brass, Blown Glass and Hard Wood

16"H x 14"ø Weight: 8.25 lbs

Lead Time: Please Inquire

Certifications: cUL Damp Locations

Mounting: Fits all standard Junction Boxes

Lamping: 120V - E26 Base 240V - E27 Base