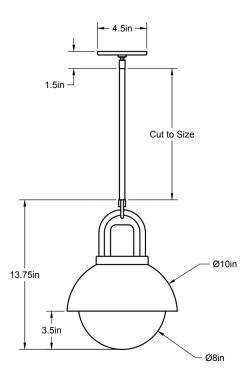

### ALLIED MAKER

Perforated Arc Dome 10"

The Perforated Arc Dome series highlights carefully proportioned arcs of mixed materials, creating a contemporary take on a classic silhouette. Shown in blackened brass, black walnut and matte white glass.

Standard Materials: Machined Brass, Blown Glass and Hard Wood

12.75"H x 10"ø Weight: 8.25 lbs

Lead Time: Please Inquire

Certifications: cUL Damp Locations

Mounting: Fits all standard Junction Boxes

Lamping: 120V - E26 Base 240V - E27 Base