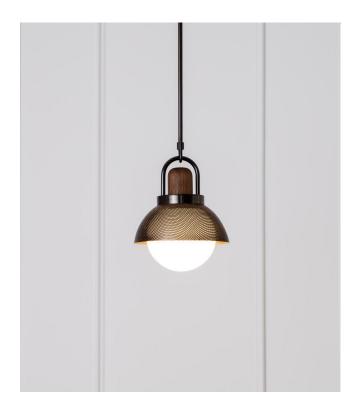

### ALLIED MAKER

Perforated Arc Dome 08"

The Perforated Arc Dome series highlights carefully proportioned arcs of mixed materials, creating a contemporary take on a classic silhouette. Shown in blackened brass, black walnut and matte white glass.

Standard Materials: Machined Brass, Blown Glass and Hard Wood

11.5"H x 8"ø Weight: 6 lbs

Lead Time: Please Inquire

Certifications: cUL Damp Locations

Mounting: Fits all standard Junction Boxes

Lamping: 120V - E26 Base 240V - E27 Base