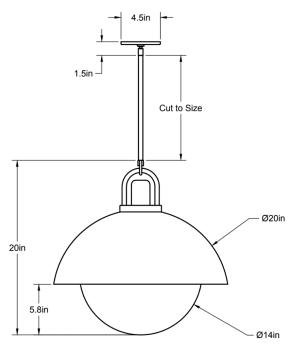

Standard Materials: Machined Brass, Blown Glass and Hard Wood

20"H x 20"Ø Weight: 22.75 lbs

Lead Time: Please Inquire

Certifications: cUL Damp Locations

Mounting: Fits all standard Junction Boxes

Lamping: 120V - E26 Base