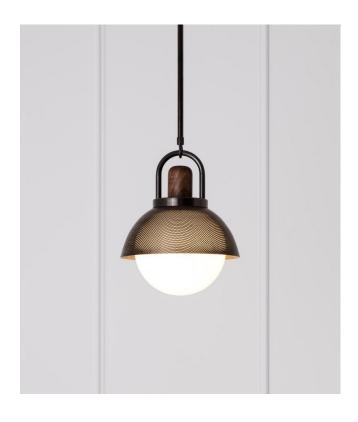

### ALLIED MAKER

Perforated Arc Dome 10"

The Perforated Arc Dome series highlights carefully proportioned arcs of mixed materials, creating a contemporary take on a classic silhouette. Shown in blackened brass, black walnut and matte white glass.

Standard Materials: Machined Brass, Blown Glass and Hard Wood

12.75"H x 10"ø Weight: 8.25 lbs

Lead Time: Please Inquire

Certifications: cUL Damp Locations

Mounting: Fits all standard Junction Boxes

Lamping: 120V - E26 Base 240V - E27 Base