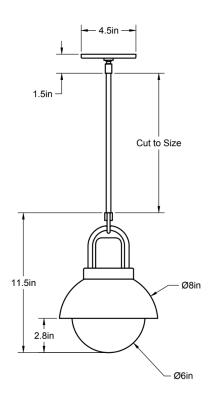

### ALLIED MAKER

Perforated Arc Dome 08"

The Perforated Arc Dome series highlights carefully proportioned arcs of mixed materials, creating a contemporary take on a classic silhouette. Shown in blackened brass, black walnut and matte white glass.

Standard Materials: Machined Brass, Blown Glass and Hard Wood

11.5"H x 8"ø Weight: 6 lbs

Lead Time: Please Inquire

Certifications: cUL Damp Locations

Mounting: Fits all standard Junction Boxes

Lamping: 120V - E26 Base 240V - E27 Base