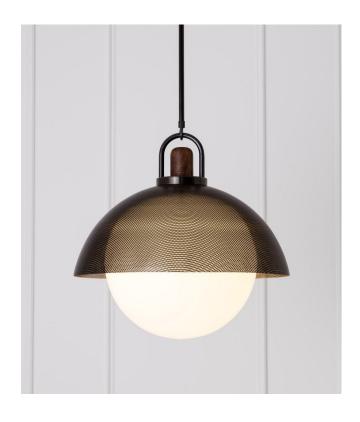

### **ALLIED MAKER**

Perforated Arc Dome 14"

The Perforated Arc Dome series highlights carefully proportioned arcs of mixed materials, creating a contemporary take on a classic silhouette. Shown in blackened brass, black walnut and opal glass.

Standard Materials: Machined Brass, Blown Glass and Hard Wood

20"H x 20"Ø Weight: 22.75 lbs

Lead Time: Please Inquire

Certifications: cUL Damp Locations

Mounting: Fits all standard Junction Boxes

Lamping: 120V - E26 Base