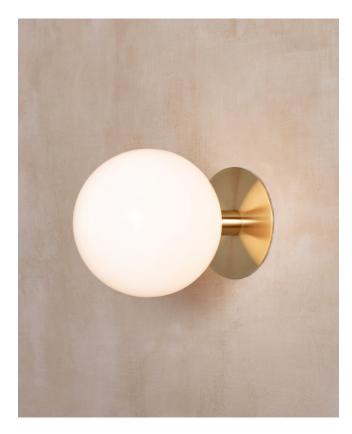

## Orb Sconce

This simple surface mount features a globe made of mouth-blown glass from artisans in Vermont and features bespoke brass hardware that allows for easy bulb access with a twist off assembly. The cast brass backplate and neck offer a seamless look that hides all hardware. Shown in brass and matte white glass.

Standard Materials: Machined Brass, Blown Glass 9.25"L x 7" Ø Weight: 3 lbs Lead Time: Please Inquire

Certifications: cUL Damp Locations Mounting: Fits all standard Junction Boxes Lamping: 120V - G8 Bi-pin Base 240V - G8 Bi-pin Base Bulb Included: G8 Emery Allen LED 5W (60W Equivalent) LED 545 Total Lumen Output 2700K / 90 CRI G8 Bi-pin Base / Dimmable / 120 Volt 240V available upon request