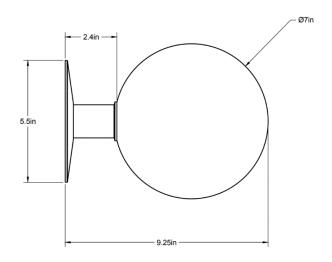

Standard Materials: Machined Brass, Blown Glass 9.25"L x 7" Ø Weight: 3 lbs Lead Time: Please Inquire

Certifications: cUL Damp Locations Mounting: Fits all standard Junction Boxes Lamping: 120V - G8 Bi-pin Base 240V - G8 Bi-pin Base Bulb Included: G8 Emery Allen LED 5W (60W Equivalent) LED 545 Total Lumen Output 2700K / 90 CRI G8 Bi-pin Base / Dimmable / 120 Volt 240V available upon request