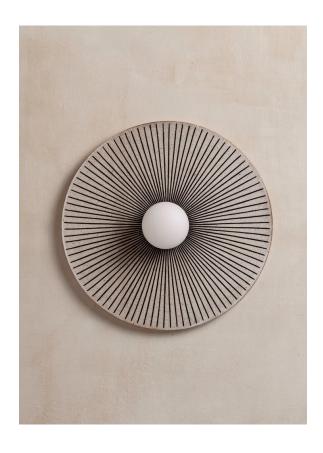

## MQuan Circle

Using Allied Maker's bespoke hardware, Michele Quan of MQuan Studio has created a series of hand-painted stoneware backplates in her studio's signature style. The result is a collaborative version of Allied Maker's Mini Orb sconce that blends handcrafted ceramic details with meticulous engineering.

Dimensions: 3.4"L x 13.5"Ø

Weight: 9 lbs

Standard Materials: Ceramic, Blown Glass, Machined Brass

Lead Time: Please Inquire

Certifications: cUL Damp Locations Lamping: 120V - G8 Bi-pin Base 240V - G8 Bi-pin Base