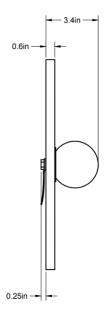

Dimensions: 3.4"L x 13.5"Ø

Weight: 9 lbs

Standard Materials: Ceramic, Blown Glass, Machined Brass

Lead Time: Please Inquire

Certifications: cUL Damp Locations Lamping: 120V - G8 Bi-pin Base 240V - G8 Bi-pin Base