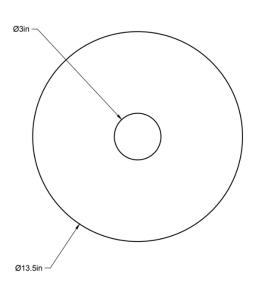

Dimensions: 3.4"L x 13.5"Ø

Weight: 9 lbs

Standard Materials: Ceramic, Blown Glass, Machined Brass

Lead Time: Please Inquire

Certifications: cUL Damp Locations Lamping: 120V - G8 Bi-pin Base 240V - G8 Bi-pin Base