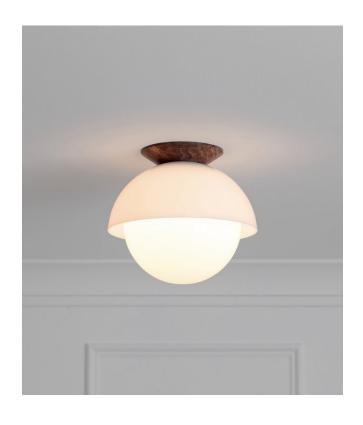

## ALLIED MAKER

Glass Flush Dome 10"

Highlighting the beauty of materials, the Glass Flush Dome is composed of a globe and dome made from handblown glass. Shown in opal glass and black walnut.

Standard Materials: Blown Glass and Hardwood

9.25"H x 10"ø Weight: 6.25 lbs

Lead Time: Please Inquire

Certifications: cUL Damp Locations

Mounting: Fits all standard Junction Boxes

Lamping: 120V - E26 Base

240V - E27 Base

Bulb Included: A19 Cree LED

10W (60W Equivalent) LED 815 Total Lumen Output