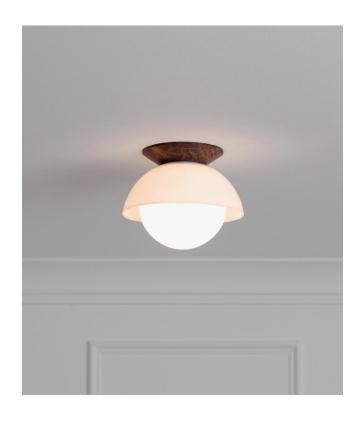

## ALLIED MAKER

Glass Flush Dome 08"

Highlighting the beauty of materials, the Glass Flush Dome is composed of a globe and dome made from handblown glass. Shown in opal glass and black walnut.

Standard Materials: Blown Glass and Hardwood

7.5"H x 8"ø Weight: 5.5 lbs

Lead Time: Please Inquire

Certifications: cUL Damp Locations

Mounting: Fits all standard Junction Boxes

Lamping: 120V - E26 Base 240V - E27 Base

Bulb Included: A19 Cree LED

10W (60W Equivalent) LED 815 Total Lumen Output