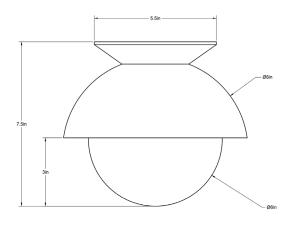

## ALLIED MAKER

Glass Flush Dome 10"

Highlighting the beauty of materials, the Glass Flush Dome is composed of a globe and dome made from handblown glass. Shown in opal glass and black walnut.

Standard Materials: Blown Glass and Hardwood

9.25"H x 10"ø Weight: 6.25 lbs

Lead Time: Please Inquire

Certifications: cUL Damp Locations

Mounting: Fits all standard Junction Boxes

Lamping: 120V - E26 Base

240V - E27 Base

Bulb Included: A19 Cree LED

10W (60W Equivalent) LED 815 Total Lumen Output