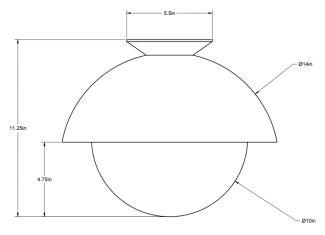

## ALLIED MAKER

Glass Flush Dome 14"

Highlighting the beauty of materials, the Glass Flush Dome is composed of a globe and dome made from handblown glass. Shown in opal glass and black walnut.

Standard Materials: Blown Glass and Hardwood

11.25"H x 14"ø Weight: 15.25 lbs

Lead Time: Please Inquire

Certifications: cUL Damp Locations

Mounting: Fits all standard Junction Boxes

Lamping: 120V - E26 Base

240V - E27 Base

Bulb Included: A19 Cree LED

12W (75W Equivalent) LED 1100 Total Lumen Output