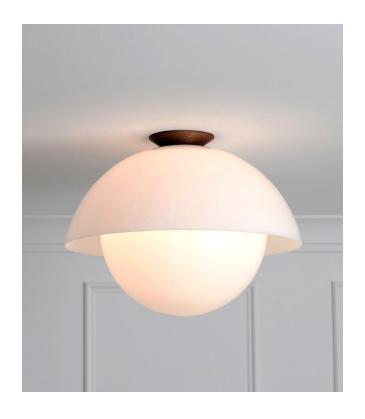

## ALLIED MAKER

Glass Flush Dome 20"

Highlighting the beauty of materials, the Glass Flush Dome is composed of a globe and dome made from handblown glass. Shown in opal glass and black walnut.

Standard Materials: Blown Glass and Hardwood

15.25"H x 20"ø Weight: 19.75 lbs

Lead Time: Please Inquire

Certifications: cUL Damp Locations

Mounting: Fits all standard Junction Boxes

Lamping: 120V - E26 Base

240V - E27 Base

Bulb Included: A19 Cree LED

12W (75W Equivalent) LED 1100 Total Lumen Output