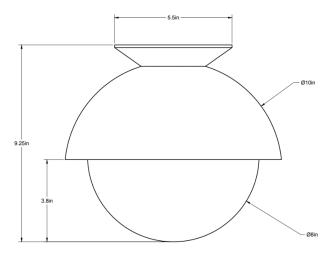

## ALLIED MAKER

Glass Flush Dome 14"

Highlighting the beauty of materials, the Glass Flush Dome is composed of a globe and dome made from handblown glass. Shown in opal glass and black walnut.

Standard Materials: Blown Glass and Hardwood

11.25"H x 14"ø Weight: 15.25 lbs

Lead Time: Please Inquire

Certifications: cUL Damp Locations

Mounting: Fits all standard Junction Boxes

Lamping: 120V - E26 Base

240V - E27 Base

Bulb Included: A19 Cree LED

12W (75W Equivalent) LED 1100 Total Lumen Output