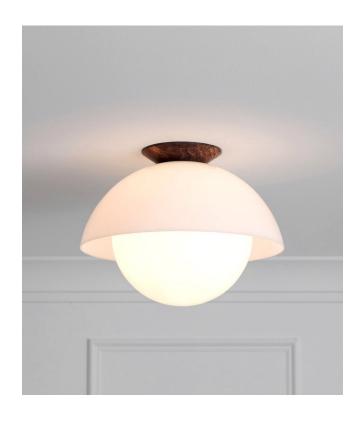

## ALLIED MAKER

Glass Flush Dome 14"

Highlighting the beauty of materials, the Glass Flush Dome is composed of a globe and dome made from handblown glass. Shown in opal glass and black walnut.

Standard Materials: Blown Glass and Hardwood

11.25"H x 14"ø Weight: 15.25 lbs

Lead Time: Please Inquire

Certifications: cUL Damp Locations

Mounting: Fits all standard Junction Boxes

Lamping: 120V - E26 Base

240V - E27 Base

Bulb Included: A19 Cree LED

12W (75W Equivalent) LED 1100 Total Lumen Output