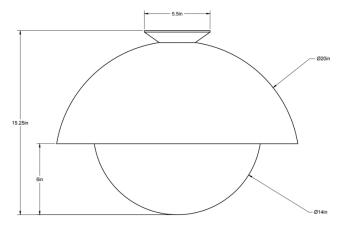

## ALLIED MAKER

Glass Flush Dome 20"

Highlighting the beauty of materials, the Glass Flush Dome is composed of a globe and dome made from handblown glass. Shown in opal glass and black walnut.

Standard Materials: Blown Glass and Hardwood

15.25"H x 20"ø Weight: 19.75 lbs

Lead Time: Please Inquire

Certifications: cUL Damp Locations

Mounting: Fits all standard Junction Boxes

Lamping: 120V - E26 Base

240V - E27 Base

Bulb Included: A19 Cree LED

12W (75W Equivalent) LED 1100 Total Lumen Output