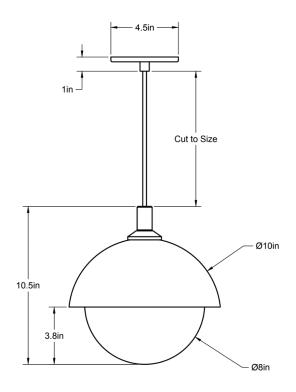

## ALLIED MAKER

Glass Dome Pendant 10"

Highlighting the beauty of materials, the Glass Dome Pendant is composed of a globe and dome made from handblown glass. Shown in opal glass and black walnut.

Standard Materials: Blown Glass and Hardwood 10.5"H x 10"ø Weight: 5.75 lbs Lead Time: Please Inquire