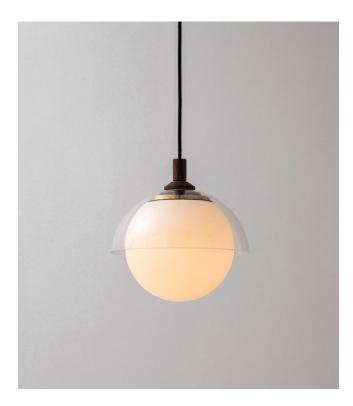

## ALLIED MAKER

Glass Dome Pendant 10"

Highlighting the beauty of materials, the Glass Dome Pendant is composed of a globe and dome made from handblown glass. Shown in opal glass and black walnut.

Standard Materials: Blown Glass and Hardwood 10.5"H x 10"ø Weight: 5.75 lbs Lead Time: Please Inquire