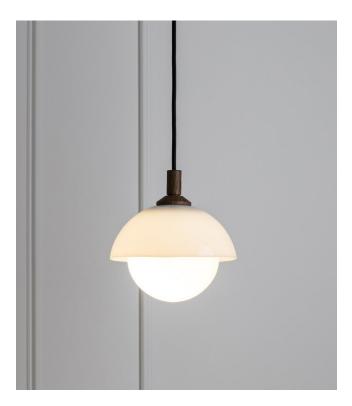

## ALLIED MAKER

Glass Dome Pendant 08"

Highlighting the beauty of materials, the Glass Dome Pendant is composed of a globe and dome made from handblown glass. Shown in opal glass and black walnut.

Standard Materials: Blown Glass and Hardwood 8.75"H x 8"ø Weight: 5.25 lbs Lead Time: Please Inquire