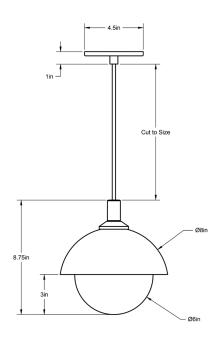

## ALLIED MAKER

Glass Dome Pendant 08"

Highlighting the beauty of materials, the Glass Dome Pendant is composed of a globe and dome made from handblown glass. Shown in opal glass and black walnut.

Standard Materials: Blown Glass and Hardwood 8.75"H x 8"ø Weight: 5.25 lbs Lead Time: Please Inquire