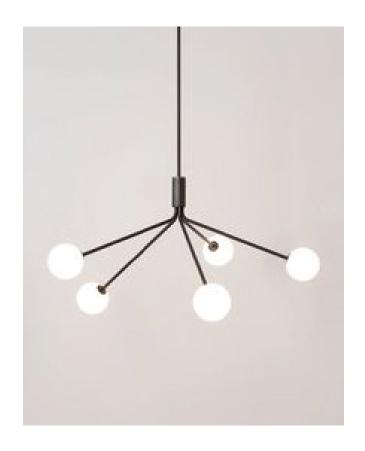

## Tangent 5

Tangent is composed of multiple linear arms that join into a circular body. The angle of each arm varies, creating a juxtaposition of asymmetry in an otherwise symmetrical fixture. Shown in flat black and matte white glass.

Standard Materials: Machined Brass, and Blown Glass

38"L x 37.5"W x 20.5"H Weight: 12.5 lbs

Lead Time: Please Inquire

Certifications: cUL Damp Locations

Mounting: Fits all standard Junction Boxes

Lamping: 120V - G8 Bi-pin Base