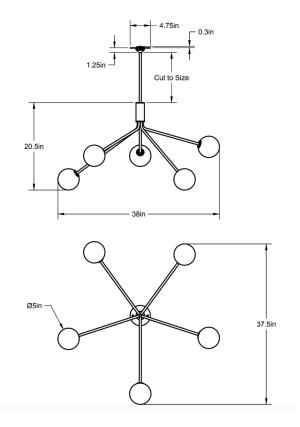

Standard Materials: Machined Brass, and Blown Glass

38"L x 37.5"W x 20.5"H Weight: 12.5 lbs

Lead Time: Please Inquire

Certifications: cUL Damp Locations

Mounting: Fits all standard Junction Boxes

Lamping: 120V - G8 Bi-pin Base