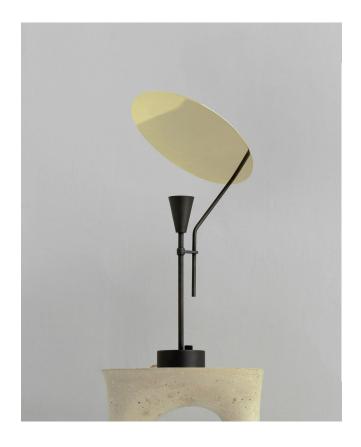

## ALLIED MAKER

Sail Table Lamp

The Sail collection celebrates the magic of bounce-light. A small yet powerful spotlight is concealed within a cone shade, with a solid-brass swivvel allowing for full rotation of the reflective disc. Sail feels simple yet expressive, merging artisan craftsmanship & quality materials with an interactive element that is quintessential to creating different lighting moods. Shown in blackened brass.