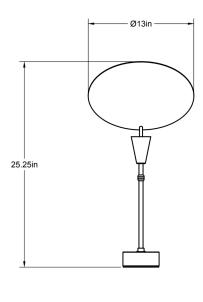

Standard Materials: Machined Brass

10"L x 13"W x 25.25"H

Weight: 11.5 lbs

Lead Time: Please Inquire

Certifications: cUL Damp Locations

Lamping: 120V - GU10 Base

240V - GU10 Base

Bulb Included: MR16 SORAA LED