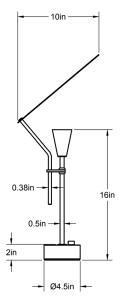

Standard Materials: Machined Brass

10"L x 13"W x 25.25"H

Weight: 11.5 lbs

Lead Time: Please Inquire

Certifications: cUL Damp Locations

Lamping: 120V - GU10 Base

240V - GU10 Base

Bulb Included: MR16 SORAA LED