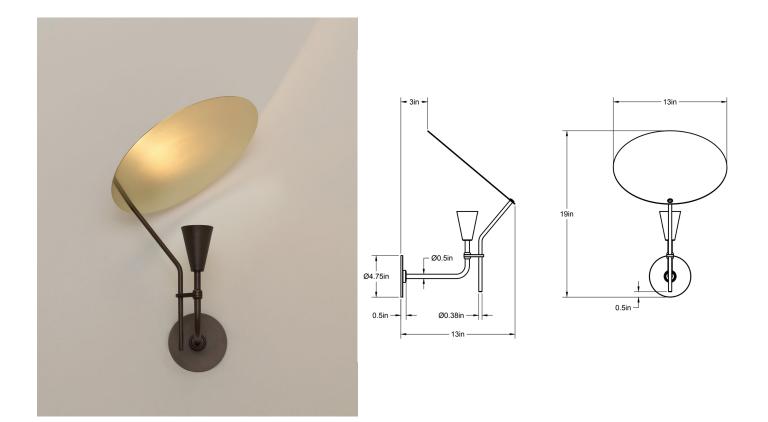

## Sail Sconce

The Sail collection celebrates the magic of bounce-light. A small yet powerful spotlight is concealed within a cone shade, with a solid-brass swivvel allowing for full rotation of the reflective disc. Sail feels simple yet expressive, merging artisan craftsmanship & quality materials with an interactive element that is quintessential to creating different lighting moods. Shown in blackened brass.

Standard Materials: Machined Brass 13"L x 13" W x 19" H Weight: 5.5 lbs Lead Time: Please Inquire

Certifications: cUL Damp Locations Mounting: Fits all standard Junction Boxes Lamping: 120V - GU10 Base 240V - GU10 Base Bulb Included: MR16 SORAA LED 9W (65W Equivalent) LED 465 Total Lumen Output 2700K / 95 CRI GU10 Base / Dimmable / 120 Volt 240V available upon request