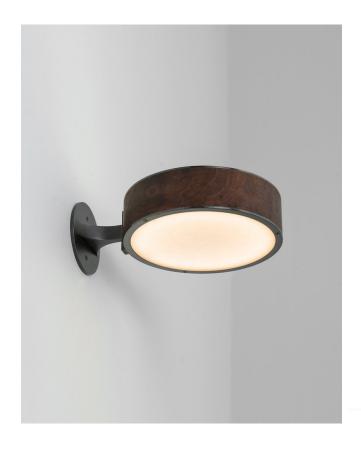

## **ALLIED MAKER**

Monoscope Sconce 10"

The Monoscope collection is an expression of simple yet richly textured geometry. Hardwood veneer is wrapped over an Aluminum LED core and diffused by Japanese paper, borosilicate glass, and brass fittings. These materials are brought together by a skilled artisan to form an incredibly well diffused and bright lighting fixture. Shown in blackened brass and black walnut.