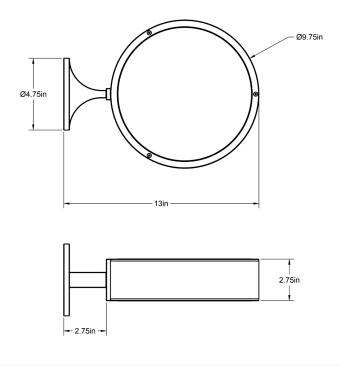

Standard Materials: Hardwood Veneer, Brass, Glass, Aluminum and Hakkinshi paper

13"L x 9.75"W x 4.75"H

Weight: 19.5 lbs

Lead Time: Please Inquire

Certifications: cUL Damp Locations Mounting: Fits all standard junction boxes