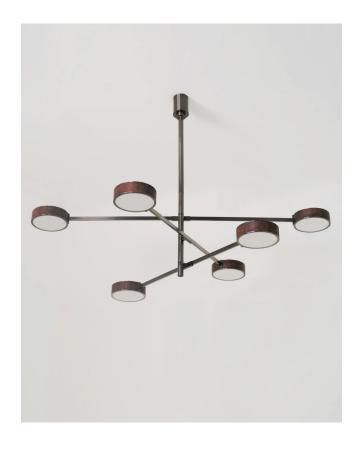

## Monoscope 6

The Monoscope collection is an expression of simple yet richly textured geometry. Hardwood veneer is wrapped over an Aluminum LED core and diffused by Japanese paper, borosilicate glass, and brass fittings. These materials are brought together by a skilled artisan to form an incredibly well diffused and bright lighting fixture. Shown in blackened brass and black walnut.