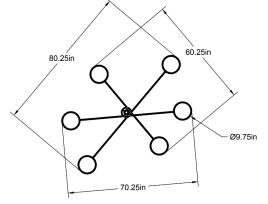

Standard Materials: Hardwood Veneer, Brass, Glass, Aluminum and Hakkinshi paper

80.25" L x 60.25" W x 23.75" H

Weight: 140 lbs

Lead Time: Please Inquire

Certifications: cUL Damp Locations

Mounting: Requires heavy duty junction boxes to support 150 lbs