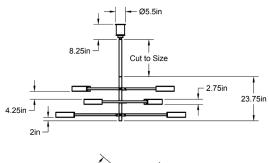

Standard Materials: Hardwood Veneer, Brass, Glass, Aluminum and Hakkinshi paper

80.25" L x 60.25" W x 23.75" H

Weight: 140 lbs

Lead Time: Please Inquire

Certifications: cUL Damp Locations

Mounting: Requires heavy duty junction boxes to support 150 lbs